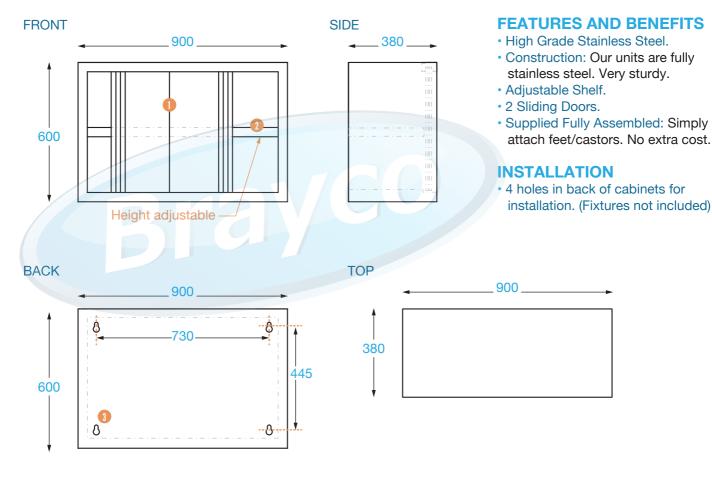

WALL CABINET

900 (w) x 380 (d) x 600 mm (h)

900 (w) x 380 (d) x 600 mm (h) Shipping Weight: 26.95 kg

Top: 1 mm 430 grade stainless steel

PRODUCT CODE: WALLCAB900

Brayco Stainless Steel is made from 95% recycled materials

0.8 mm 430 grade stainless steel

**Overall Dimensions:** 

**Shipping Dimensions:** 

Door / Side / Internal:

**Material:** 

## **COMPONENTS** Sliding doors

- Top mounted ball-bearing stainless runners
- 2 Inner shelf 3

Brayco

0

- 0.8 mm (height adjustable)
- Installation 4 holes for installation (fixture not included)

It is important that your stainless steel is kept clean to extend the lifetime of the product.