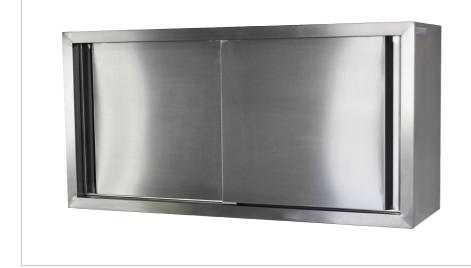

WALL CABINET

900 (w) x 380 (d) x 600 mm (h)

900 (w) x 380 (d) x 600 mm (h) Shipping Weight: 26.95 kg

Top: 1 mm 430 grade stainless steel

PRODUCT CODE: WALLCAB900

Brayco Stainless Steel is made from 95% recycled materials

## WALL CABINET

## **COMPONENTS** Sliding doors

- Top mounted ball-bearing stainless runners
- 2 Inner shelf 3

Brayco

0

- 0.8 mm (height adjustable)
- Installation 4 holes for installation (fixture not included)

It is important that your stainless steel is kept clean to extend the lifetime of the product.