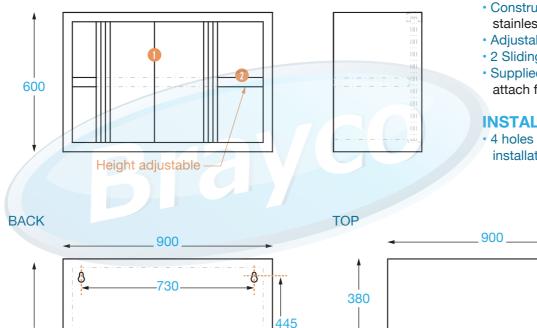

## **WALL CABINET**

**FRONT** 

600

900

# **WALL CABINET**

**Overall Dimensions:** 

900 (w) x 380 (d) x 600 mm (h)

**Shipping Dimensions:** 

900 (w) x 380 (d) x 600 mm (h)

Shipping Weight: 52 kg

**Material:** 

Top: 1 mm 430 grade stainless steel

#### INSTALLATION

 4 holes in back of cabinets for installation. (Fixtures not included)

SIDE

380

### **COMPONENTS**

δ

Sliding doors Top mounted ball-bearing stainless runners

Inner shelf 0.8 mm (height adjustable)

Installation 4 holes for installation (fixture not included)

ტ

It is important that your stainless steel is kept clean to extend the lifetime of the product.