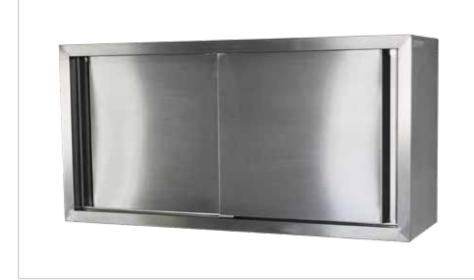

# **WALL CABINET**

**Overall Dimensions:** 

900 (w) x 380 (d) x 600 mm (h)

**Shipping Dimensions:** 

900 (w) x 380 (d) x 600 mm (h)

Shipping Weight: 52 kg

**Material:** 

Top: 1 mm 430 grade stainless steel

Door / Side / Internal:

0.8 mm 430 grade stainless steel

#### PRODUCT CODE: WALLCAB900

Brayco Stainless Steel is made from 95% recycled materials

- · High Grade Stainless Steel.
- Construction: Our units are fully stainless steel. Very sturdy.
- · Adjustable Shelf.
- 2 Sliding Doors.
- Supplied Fully Assembled: Simply attach feet/castors. No extra cost.