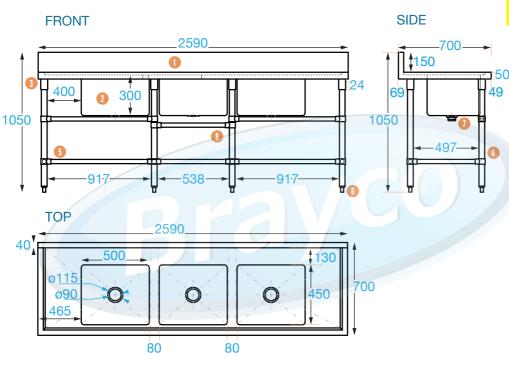

# **COMPONENTS**

0 Splashback 2 Fully welded bowls 3 Welded sockets 4 Stainless legs 6 Rails (back, front & side) 6 Adjustable feet 0 Waste outlets 8 Support Bars

#### DIMENSIONS

150 mm (high), 40 mm (deep) 67 ltr capacity 1.2 mm Ø 42.5 mm Ø 32 mm up to 35 mm (max) 90 mm (diameter)

Brayco

It is important that your stainless steel is kept clean to extend the lifetime of the product.

#### **Overall Dimensions:**

2590 (w) x 700 (d) x 1050 mm (h) **Bowl Size:** 

500 (w) x 450 (d) x 300 mm (h) each Capacity: 67 L each

Shipping Weight: 60.6 kg

#### **Shipping Dimensions:**

Sink: 2590 (w) x 700 (d) x 460 mm (h) Legs: 2450 (w) x 160 (d) x 100 mm (h)

#### Material:

Top: 1.2 mm 304 grade stainless steel Legs: 201 grade 42.5 mm diameter stainless steel