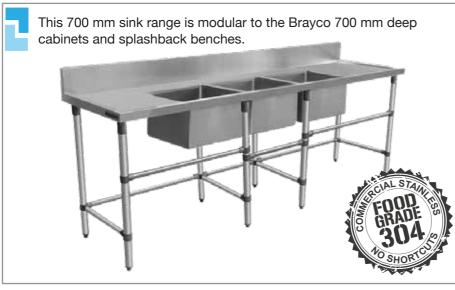

# TRIPLE SINK WITH LEFT AND RIGHT HAND BENCH





# **COMPONENTS**

0 Splashback 2 Fully welded bowls 3 Welded sockets 4 Stainless legs 6 Rails (back, front & side) 6 Adjustable feet 0 Waste outlets 8 Support Bars

#### DIMENSIONS

150 mm (high), 40 mm (deep) 67 ltr capacity 1.2 mm Ø 42.5 mm Ø 32 mm up to 35 mm (max) 90 mm (diameter)



Brayco

It is important that your stainless steel is kept clean to extend the lifetime of the product.

# 700 SERIES SINK

#### **Overall Dimensions:**

2590 (w) x 700 (d) x 1050 mm (h) **Bowl Size:** 

500 (w) x 450 (d) x 300 mm (h) each Capacity: 67 L each

Shipping Weight: 60.6 kg

#### **Shipping Dimensions:**

Sink: 2590 (w) x 700 (d) x 460 mm (h) Legs: 2450 (w) x 160 (d) x 100 mm (h)

#### Material:

Top: 1.2 mm 304 grade stainless steel Legs: 201 grade 42.5 mm diameter stainless steel

## PRODUC