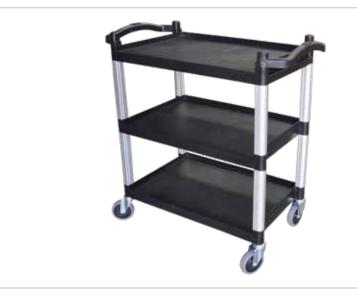

# **COMPACT POLYPROPYLENE TROLLEY**

#### FEATURES AND BENEFITS

- · Easy clean compact polypropylene trolley.
- Built tough.
- Supplied Flat Pack: Simple assembly required.
- 4 Easy Swivel Castors
- Light Weight: Easy to manoeuvre.
- · Fixed Height Trays.
- Smart Design: Tray features an angled lip design which prevents spillage or accidents.
- **Optional Sides (TR3TPS-S):** Polypropylene trolley with sides.