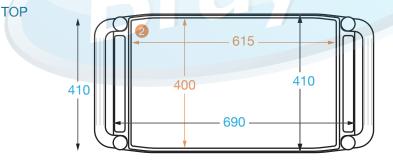

#### **COMPONENTS**

Castors 0 Trays - Inner Dimensions 615 x 400 mm

4 x heavy duty castors Outer Dimensions 690 x 410 mm