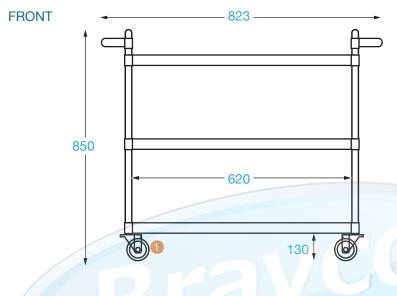

# **PP TROLLEY**

**Overall Dimensions:** 823 (w) x 410 (d) x 850 mm (h) Load Rating: 40 kg per tray **Shipping Dimensions:** 750 (w) x 420 (d) x 280 mm (h) Shipping Weight: 12 kg Material: Polypropylene trays. Aluminium legs.