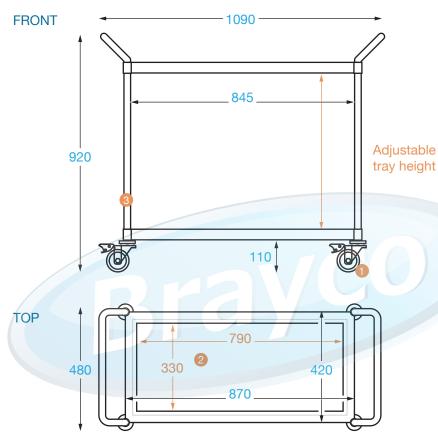

# **2 TIER TROLLEY**

**Overall Dimensions:** 1090 (w) x 480 (d) x 920 mm (h) Load Rating: 35 kg per tray **Shipping Dimensions:** 1120 (w) x 500 (d) x 150 mm (h) Shipping Weight: 15 kg **Material:** Trays: 1 mm 304 grade stainless steel Poles & Handles: 1 mm 201 grade stainless steel

### **COMPONENTS**

Castors 790 x 330 mm Trays - Inner Dimensions Outer Dimensions 870 x 420 mm Poles & Handles Ø 25 mm

4 x lockable castors

It is important that your stainless steel is kept clean to extend the lifetime of the product.