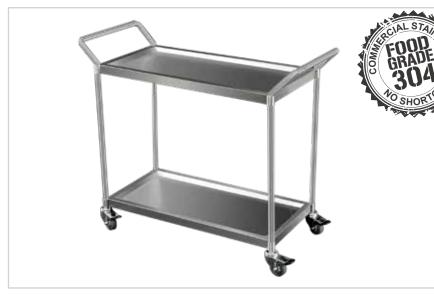

# **HEAVY DUTY STAINLESS STEEL TROLLEY**

# **2 TIER TROLLEY**

**Overall Dimensions:** 1090 (w) x 480 (d) x 920 mm (h) Load Rating: 35 kg per tray **Shipping Dimensions:** 1120 (w) x 500 (d) x 150 mm (h) Shipping Weight: 15 kg **Material:** Trays: 1 mm 304 grade stainless steel Poles & Handles: 1 mm 201 grade stainless steel

### FEATURES AND BENEFITS

- · Built Tough: Heavy duty trolley with strong castors and handles.
- Supplied Flat Pack: Simple assembly required.
- 4 Lockable Castors: Castors are the same as our benches. Rugged and fantastic quality.
- Smart Design: Trays feature an angled lip design which prevents spillage, accidents.
- Adjustable Height Trays.