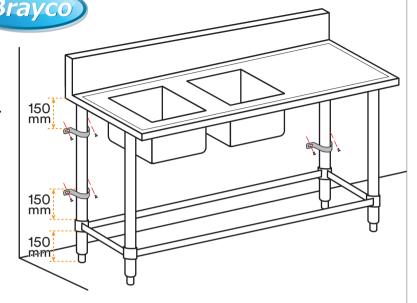

## ASSEMBLY INSTRUCTIONS Wall Brackets for Sinks Legs

Secure your Brayco sink to the wall, with 2 wall brackets per leg. Plese note: fixings not included.

For sinks with 4 legs, you will need 2 sets. For sinks with 8 leas, you will need 4 sets.