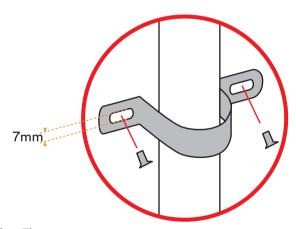

## ASSEMBLY INSTRUCTIONS Wall Brackets for Sinks Legs

Secure your Brayco sink to the wall, with 2 wall brackets per leg. Plese note: fixings not included.

For sinks with 4 legs, you will need 2 sets. For sinks with 8 leas, you will need 4 sets.