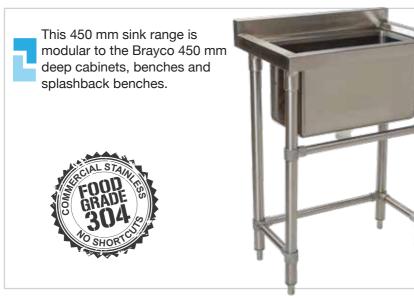

# SINGLE SINK WITHOUT BENCH



FRONT



SIDE



#### **COMPONENTS**

- 0 Splashback
- 2 Fully welded bowl 3
- Welded sockets 4
- Stainless legs 6 Rails (back, front & side)
- 6 Adjustable feet
- A Waste outlet

Brayco

DIMENSIONS

50 mm (high), 40 mm (deep) 43 ltr capacity 1.2 mm Ø 42.5 mm Ø 32 mm up to 35 mm (max) 90 mm (diameter)

It is important that your stainless steel is kept clean to extend the lifetime of the product.

Brisbane • Sydney • Melbourne • Hobart • Adelaide • Perth • Auckland For more info please contact your nearest Brayco Branch 1300 272 926 | brayco.com.au

## **450 SERIES SINKS**

#### **Overall Dimensions:**

665 (w) x 450 (d) x 950 mm (h) **Bowl Size:** 

500 (w) x 250 (d) x 300 mm (h) Capacity: 43 L

Shipping Weight: 17.4 kg

#### **Shipping Dimensions:**

Sink: 660 (w) x 450 (d) x 380 mm (h)