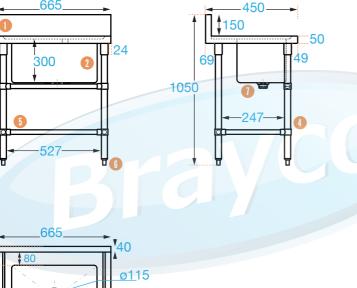

# SINGLE SINK WITHOUT BENCH

FRONT

SIDE

#### **COMPONENTS**

- 0 Splashback
- 2 Fully welded bowl 3
- Welded sockets 4
- Stainless legs 6 Rails (back, front & side)
- 6 Adjustable feet
- A Waste outlet

Brayco

DIMENSIONS

50 mm (high), 40 mm (deep) 43 ltr capacity 1.2 mm Ø 42.5 mm Ø 32 mm up to 35 mm (max) 90 mm (diameter)

#### **Overall Dimensions:**

665 (w) x 450 (d) x 950 mm (h) **Bowl Size:** 

500 (w) x 250 (d) x 300 mm (h) Capacity: 43 L

Shipping Weight: 17.4 kg

#### **Shipping Dimensions:**

Sink: 660 (w) x 450 (d) x 380 mm (h) Legs: 1160 (w) x 150 (d) x 100 mm (h)

#### **Material:**

Top: 1.2 mm 304 grade stainless steel Legs: 201 grade 42.5 mm diameter stainless steel