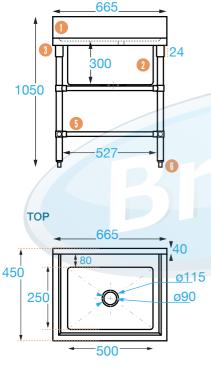

# SINGLE SINK WITHOUT BENCH

FRONT

SIDE

#### **COMPONENTS**

- 0 Splashback
- 2 Fully welded bowl 3
- Welded sockets 4
- Stainless legs 6 Rails (back, front & side)
- 6 Adjustable feet
- A Waste outlet

Brayco

DIMENSIONS

50 mm (high), 40 mm (deep) 43 ltr capacity 1.2 mm Ø 42.5 mm Ø 32 mm up to 35 mm (max) 90 mm (diameter)

#### **Overall Dimensions:**

665 (w) x 450 (d) x 950 mm (h) **Bowl Size:** 

500 (w) x 250 (d) x 300 mm (h) Capacity: 43 L

Shipping Weight: 17.4 kg

#### **Shipping Dimensions:**

Sink: 660 (w) x 450 (d) x 380 mm (h) Legs: 1160 (w) x 150 (d) x 100 mm (h)

#### **Material:**

Top: 1.2 mm 304 grade stainless steel Legs: 201 grade 42.5 mm diameter stainless steel