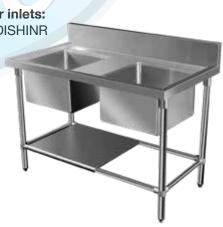

## SINK SHELF 610MM DEEP

**PRODUCT CODE: SHELFSINK610** 

**Overall Dimensions:** 

650 (w) x 485 (d)

Material: 1.2 mm 304 grade stainless steel

Suitable for use with sinks:

SSR610-12, SSL610-12, SSR610, SSL610, SSRL610, DSM610, DSR610, DSL610, DSRL610-20, DSRL610-24

Suitable for use with dishwasher inlets:

DISHINL, DISHINR, DDISHINL, DDISHINR

**Load Capacity:** 

20 kg spread across shelf evenly

Please note:

Shelf must be fitted when assembling your sink.

Simply slide leg brace rails through shelf.