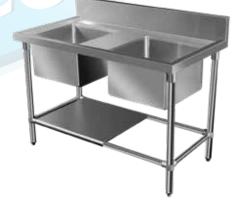

## SINK SHELF 700MM DEEP

PRODUCT CODE: SHELFSINK700

**Overall Dimensions:** 

650 (w) x 580 (d)

Material: 1.2 mm 304 grade stainless steel

Suitable for use with sinks:

STN, SSL, SSR, SSRL1500, SSRL, SSRLTROUGH, DSM, DSR17, DSR, DSL, DSRL2000, DSRL2200HB, DSRL, TSRL

**Load Capacity:** 

20 kg spread across shelf evenly

Please note:

through shelf.

Shelf must be fitted when assembling your sink.
Simply slide leg brace rails