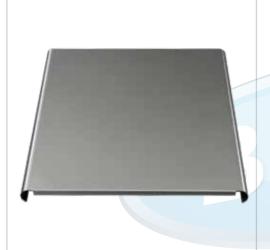

## SINK SHELF 610MM DEEP

**PRODUCT CODE: SHELFSINK610** 

**Overall Dimensions:** 

650 (w) x 485 (d)

Material: 1.2 mm 304 grade stainless steel

Suitable for use with sinks:

SSR610-12, SSL610-12, SSR610, SSL610, SSRL610, DSM610, DSR610, DSL610, DSRL610-20, DSRL610-24

Suitable for use with dishwasher inlets:

DISHINL, DISHINR, DDISHINL, DDISHINR

**Load Capacity:** 

20 kg spread across shelf evenly

Please note:

Shelf must be fitted when assembling your sink.

Simply slide leg brace rails through shelf.