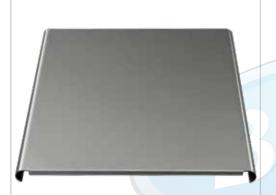

## SINK SHELF 700MM DEEP

PRODUCT CODE: SHELFSINK700

**Overall Dimensions:** 

650 (w) x 580 (d)

Material: 1.2 mm 304 grade stainless steel

Suitable for use with sinks:

STN, SSL, SSR, SSRL1500, SSRL, SSRLTROUGH, DSM, DSR17, DSR, DSL, DSRL2000, DSRL2200HB, DSRL, TSRL

**Load Capacity:** 

20 kg spread across shelf evenly

Please note:

through shelf.

Shelf must be fitted when assembling your sink.
Simply slide leg brace rails