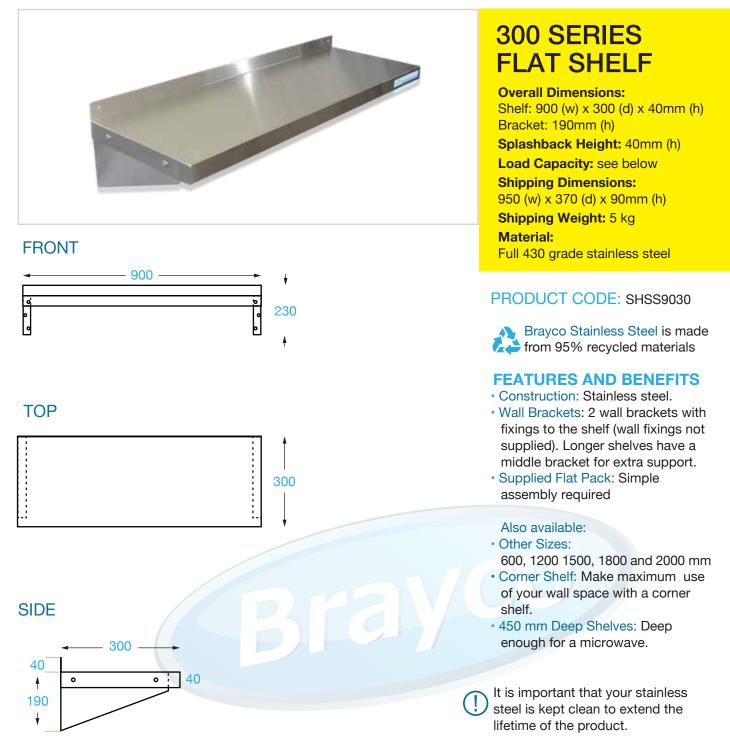

## 300 mm FLAT WALL MOUNTED SHELVES

Please Note: Longer wall shelves have a middle bracket for extra strength, please ensure you fit these.

Brisbane • Sydney • Melbourne • Hobart • Adelaide • Perth • Auckland For more info please contact your nearest Brayco Branch 1300 272 926 | brayco.com.au