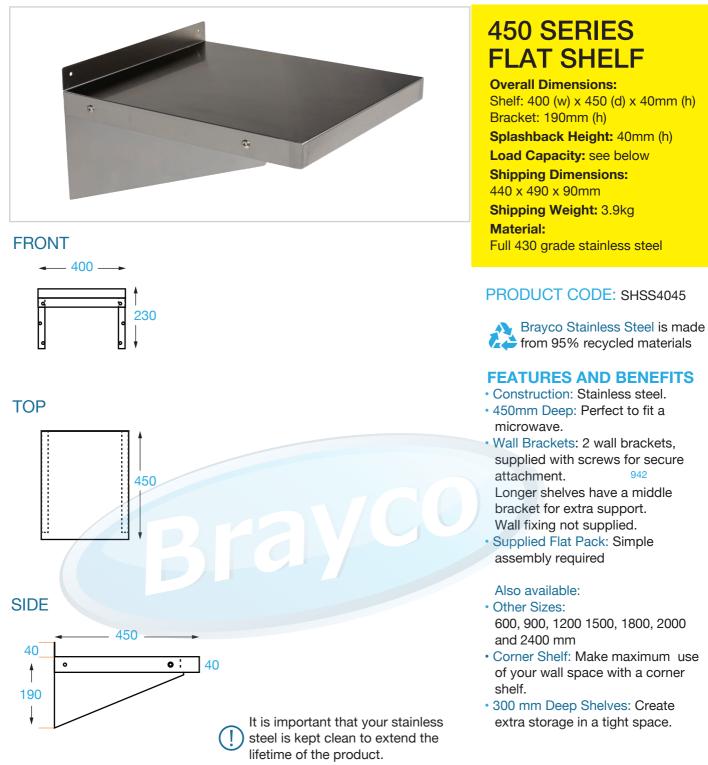

## 450 mm FLAT WALL MOUNTED SHELVES

## LOAD CAPACITY

These shelves can take a LOT of weight. However, the exact weight rating of each wall shelf depends primarily on the following factors -

How it is attached to a wall (e.g. the type/size of screws, bolts and/or wall plugs)

• The type of wall you are fixing the shelf to - plasterboard, concrete, single or double wall, etc. A shelf mounted to something solid (like wall studs or masonry block) will maintain a much higher weight capacity than a shelf fixed to Gyprock, for example.

Please Note: Longer wall shelves have a middle bracket for extra strength, please ensure you fit these.

Brisbane • Sydney • Melbourne • Hobart • Adelaide • Perth • Auckland For more info please contact your nearest Brayco Branch 1300 272 926 | brayco.com.au