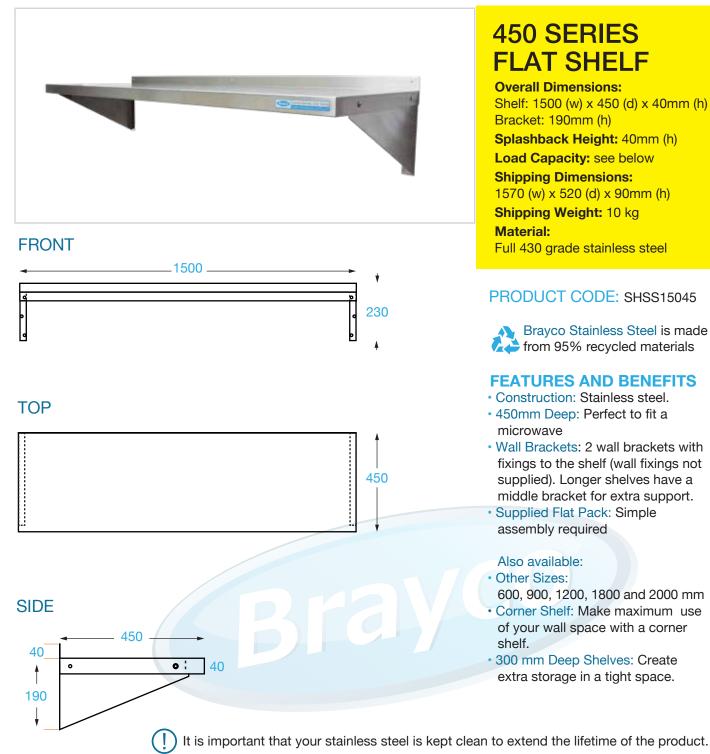

## 450 mm FLAT WALL MOUNTED SHELVES

## LOAD CAPACITY

Brayco

These shelves can take a LOT of weight. However, the exact weight rating of each wall shelf depends primarily on the following factors –

- How it is attached to a wall (e.g. the type/size of screws, bolts and/or wall plugs)
- The type of wall you are fixing the shelf to plasterboard, concrete, single or double wall, etc.

A shelf mounted to something solid (like wall studs or masonry block) will maintain a much higher weight capacity than a shelf fixed to Gyprock, for example.

Please Note: Longer wall shelves have a middle bracket for extra strength, please ensure you fit these.