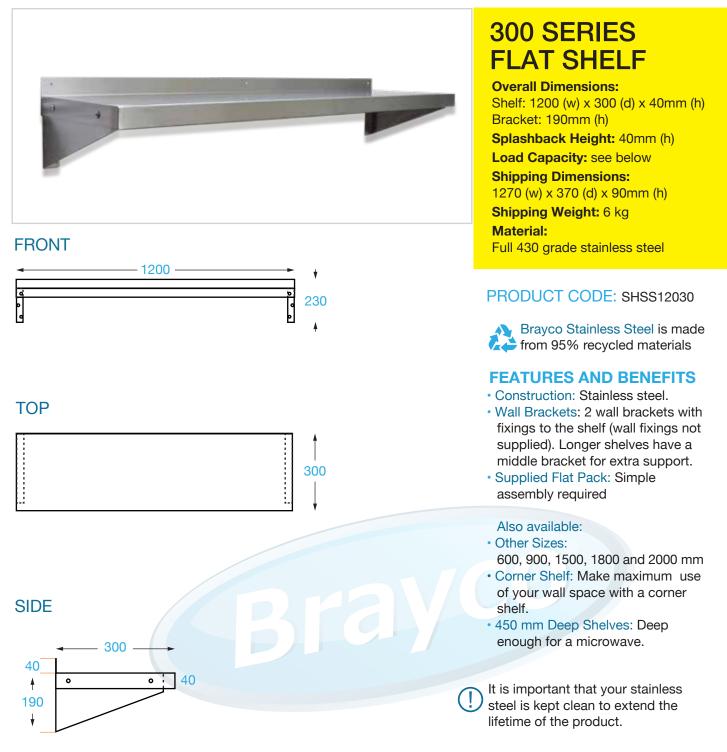

## 300 mm FLAT WALL MOUNTED SHELVES

## LOAD CAPACITY

Brayco

These shelves can take a LOT of weight. However, the exact weight rating of each wall shelf depends primarily on the following factors –

• How it is attached to a wall (e.g. the type/size of screws, bolts and/or wall plugs)

• The type of wall you are fixing the shelf to - plasterboard, concrete, single or double wall, etc.

A shelf mounted to something solid (like wall studs or masonry block) will maintain a much higher weight capacity than a shelf fixed to Gyprock, for example.

Please Note: Longer wall shelves have a middle bracket for extra strength, please ensure you fit these.

Brisbane • Sydney • Melbourne • Hobart • Adelaide • Perth • Auckland For more info please contact your nearest Brayco Branch 1300 272 926 | brayco.com.au