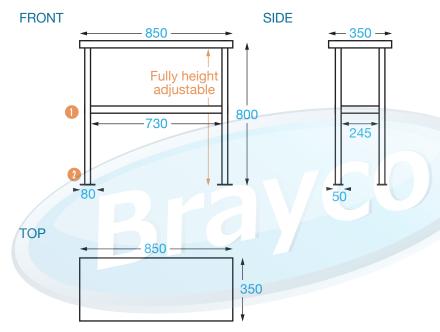

# 2-TIER OVERSHELF

**Overall Dimensions:** 

850 (w) x 350 (d) x 800 mm (h)

Load Capacity: 22 kg per shelf

\*weight must spread across the entire shelf\*

**Shipping Dimensions:** 

900 (w) x 420 (d) x 110 mm (h)

### **FEATURES AND BENEFITS**

- · Construction: Our units are fully stainless steel with round legs.
- · Adjustable Undershelf: Fully height adjustable.
- Legs can be cut down to reduce height.
- Supplied Flat Pack: Simple assembly required.
- Extra shelves available.