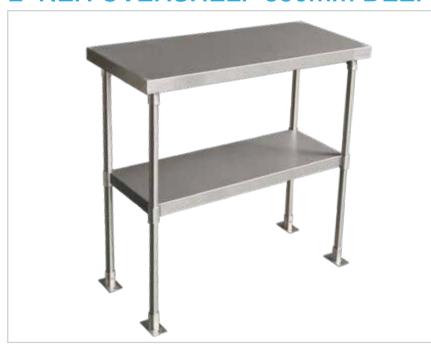

# 2-TIER OVERSHELF 350mm DEEP

# 2-TIER OVERSHELF

**Overall Dimensions:** 

850 (w) x 350 (d) x 800 mm (h)

Load Capacity: 22 kg per shelf

\*weight must spread across the entire shelf\*

**Shipping Dimensions:** 

900 (w) x 420 (d) x 110 mm (h)

### **FEATURES AND BENEFITS**

- · Construction: Our units are fully stainless steel with round legs.
- · Adjustable Undershelf: Fully height adjustable.
- Legs can be cut down to reduce height.
- Supplied Flat Pack: Simple assembly required.
- Extra shelves available.