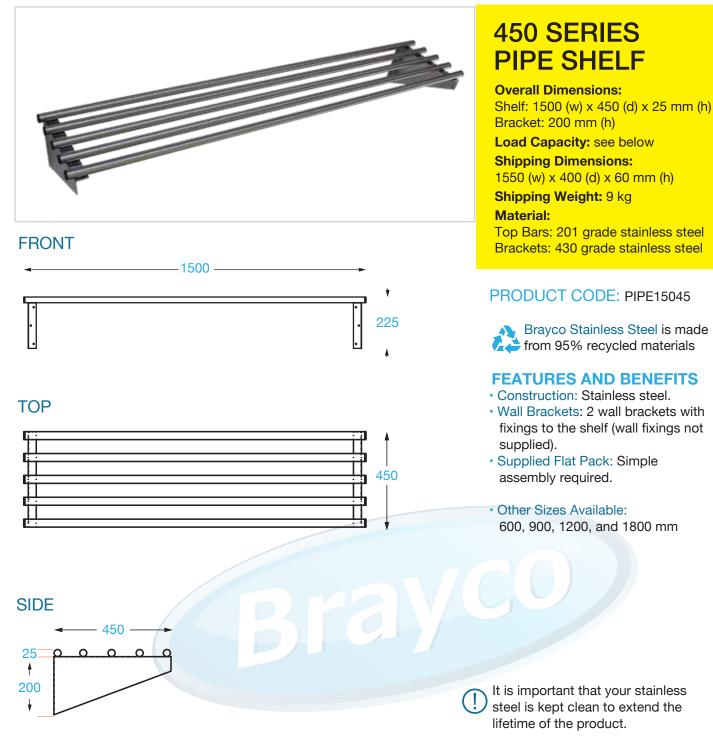

## 450 mm PIPE WALL MOUNTED SHELVES

## LOAD CAPACITY

These shelves can take a LOT of weight. However, the exact weight rating of each wall shelf depends primarily on the following factors –

- How it is attached to a wall (e.g. the type/size of screws, bolts and/or wall plugs)
- The type of wall you are fixing the shelf to plasterboard, concrete, single or double wall, etc.

A shelf mounted to something solid (like wall studs or masonry block) will maintain a much higher weight capacity than a shelf fixed to Gyprock, for example.

Please Note: Longer wall shelves have a middle bracket for extra strength, please ensure you fit these.