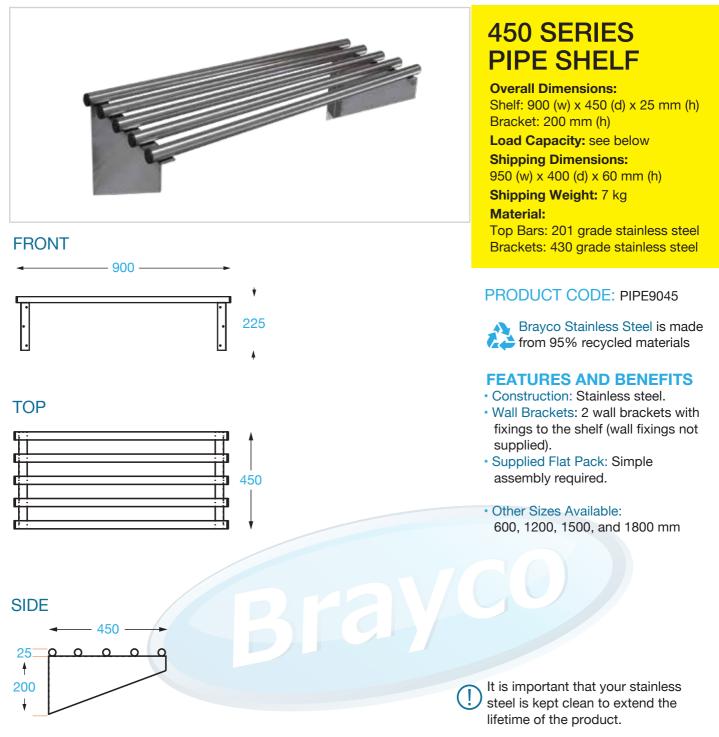

## 450 mm PIPE WALL MOUNTED SHELVES

## LOAD CAPACITY

Brayco

These shelves can take a LOT of weight. However, the exact weight rating of each wall shelf depends primarily on the following factors –

- How it is attached to a wall (e.g. the type/size of screws, bolts and/or wall plugs)
- The type of wall you are fixing the shelf to plasterboard, concrete, single or double wall, etc.
- A shelf mounted to something solid (like wall studs or masonry block) will maintain a much higher weight capacity than a shelf fixed to Gyprock, for example.