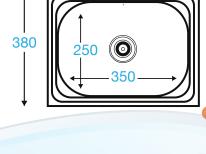

## **KNEE OPERATED** HAND BASIN

**Overall Dimensions:** 

432 (w) x 380 (d) x 285 mm (h)

Splashback Height: 50 mm

**Bowl Size:** 

needed.

Wall Mounted

(won't rust)

 Pre-drilled tap hole: 22 mm diameter

· Sink waste drainer Instructions

356 (w) x 254 (d) x 140 mm (h)

Capacity: 13 L

**Shipping Dimensions:** 

470 (w) x 415 (d) x 310 mm (h)

Shipping Weight: 6.3 kg

**PRODUCT CODE: KB** 

## **DIMENSIONS**

50 mm

13 ltr capacity

ø 22

These products are compliant with all applicable Australian health department regulations.

It is important that your stainless steel is kept clean to extend the lifetime of the product.