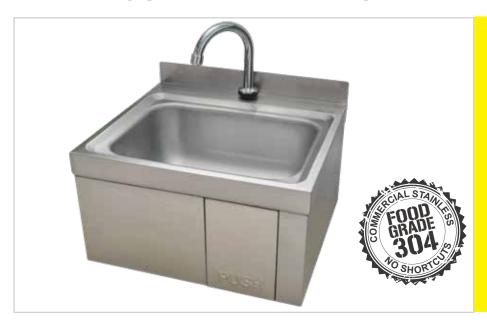

## WALL MOUNTED HAND BASIN - KNEE OPERATED

## **KNEE OPERATED** HAND BASIN

**Overall Dimensions:** 

432 (w) x 380 (d) x 285 mm (h)

Splashback Height: 50 mm

**Bowl Size:** 

needed.

Wall Mounted

(won't rust)

Material: 2 mm food-grade 304 stainless steel on the top.

Brayco Stainless Steel is made

from 95% recycled materials

**FEATURES AND BENEFITS** All parts included - no extra parts

Completely 304 stainless steel

This basin comes supplied with: Adjustable water temperature valve

• 2 x polyamide braided hose

WELS rated high-rise spout for

easy access and minimal splash Push Button tapware – hygienic knee operated water flow · 2 brackets for secure wall fixing