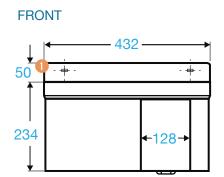

## **KNEE OPERATED** HAND BASIN

**Overall Dimensions:** 

432 (w) x 380 (d) x 285 mm (h)

Splashback Height: 50 mm

**Bowl Size:** 

needed.

Wall Mounted

(won't rust)

## **DIMENSIONS**

50 mm

13 ltr capacity

ø 22

These products are compliant with all applicable Australian health department regulations.

It is important that your stainless steel is kept clean to extend the lifetime of the product.