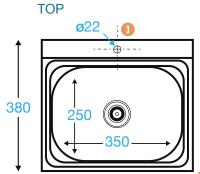

## **KNEE OPERATED** HAND BASIN

**Overall Dimensions:** 

432 (w) x 380 (d) x 285 mm (h)

Splashback Height: 50 mm

**Bowl Size:** 

needed.

Wall Mounted

(won't rust)

 Pre-drilled tap hole: 22 mm diameter

· Sink waste drainer Instructions

356 (w) x 254 (d) x 140 mm (h)

Capacity: 13 L

**Shipping Dimensions:** 

470 (w) x 415 (d) x 310 mm (h)

Shipping Weight: 6.3 kg

**PRODUCT CODE: KB** 

## **DIMENSIONS**

50 mm

13 ltr capacity

ø 22

These products are compliant with all applicable Australian health department regulations.

It is important that your stainless steel is kept clean to extend the lifetime of the product.