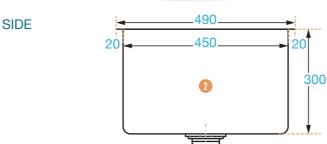

### **Overall Dimensions:**

740 (w) x 490 (d) x 300 mm (h)

**Bowl Size:** 

700 (w) x 450 (d) x 300 mm (h)

Capacity: 94 L

**Shipping Dimensions:** 

740 (w) x 490 (d) x 300mm (h) Shipping Weight: 9.65kg

Material: 1.2 mm food-grade 304

# **DIMENSIONS**

20 mm

94 ltr capacity

90 mm (diameter)

It is important that your stainless steel is kept clean to extend the lifetime of the product.

Brisbane • Sydney • Melbourne • Hobart • Adelaide • Perth • Auckland For more info please contact your nearest Brayco Branch 1300 272 926 | brayco.com.au