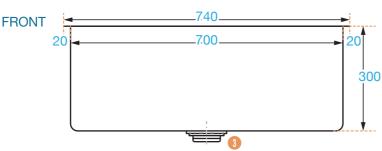

### **Overall Dimensions:**

740 (w) x 490 (d) x 300 mm (h)

**Bowl Size:** 

700 (w) x 450 (d) x 300 mm (h)

Capacity: 94 L

**Shipping Dimensions:** 

740 (w) x 490 (d) x 300mm (h) Shipping Weight: 9.65kg

Material: 1.2 mm food-grade 304

# **DIMENSIONS**

20 mm

94 ltr capacity

90 mm (diameter)

It is important that your stainless steel is kept clean to extend the lifetime of the product.

Brisbane • Sydney • Melbourne • Hobart • Adelaide • Perth • Auckland For more info please contact your nearest Brayco Branch 1300 272 926 | brayco.com.au