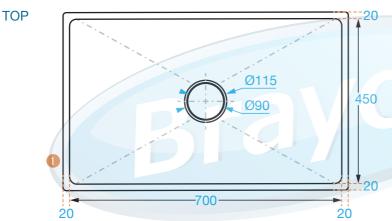

### **Overall Dimensions:**

740 (w) x 490 (d) x 300 mm (h)

**Bowl Size:** 

700 (w) x 450 (d) x 300 mm (h)

Capacity: 94 L

**Shipping Dimensions:** 

740 (w) x 490 (d) x 300mm (h) Shipping Weight: 9.65kg

Material: 1.2 mm food-grade 304

# **DIMENSIONS**

20 mm

94 ltr capacity

90 mm (diameter)

It is important that your stainless steel is kept clean to extend the lifetime of the product.

Brisbane • Sydney • Melbourne • Hobart • Adelaide • Perth • Auckland For more info please contact your nearest Brayco Branch 1300 272 926 | brayco.com.au