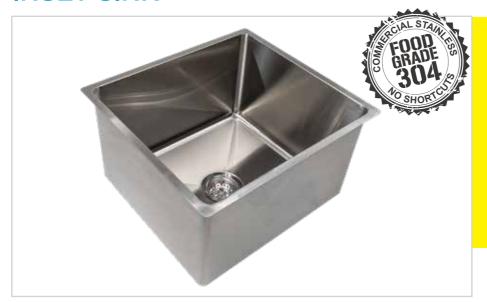

#### **Overall Dimensions:**

540 (w) x 490 (d) x 300 mm (h)

**Bowl Size:** 

500 (w) x 450 (d) x 300 mm (h)

Capacity: 67 L

**Shipping Dimensions:** 

540 (w) x 490 (d) x 300mm (h) Shipping Weight: 7.65kg

Material: 1.2 mm food-grade 304

## **FEATURES AND BENEFITS**

- · Fully Stainless Steel: Food grade 304 stainless steel. STRONG.
- · Construction: Fully welded for strength and superior durability.
- 20 mm lip: Suitable for top-mount.
- · Sink Drainer Included.