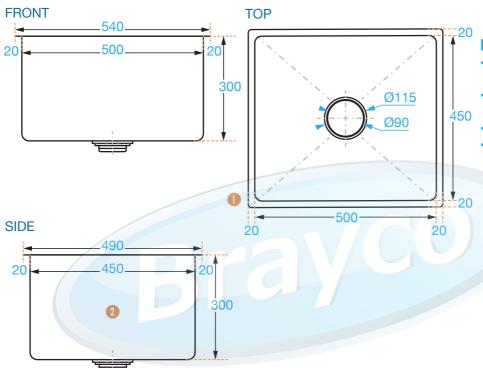

#### **Overall Dimensions:**

540 (w) x 490 (d) x 300 mm (h)

**Bowl Size:** 

500 (w) x 450 (d) x 300 mm (h)

Capacity: 67 L

**Shipping Dimensions:** 

540 (w) x 490 (d) x 300mm (h) Shipping Weight: 7.65kg

Material: 1.2 mm food-grade 304

### **COMPONENTS**

Fully welded bowls Waste Outlet

**DIMENSIONS** 

20 mm

67 Itr capacity

90 mm (diameter)

It is important that your stainless steel is kept clean to extend the lifetime of the product.

Brisbane • Sydney • Melbourne • Hobart • Adelaide • Perth • Auckland For more info please contact your nearest Brayco Branch 1300 272 926 | brayco.com.au