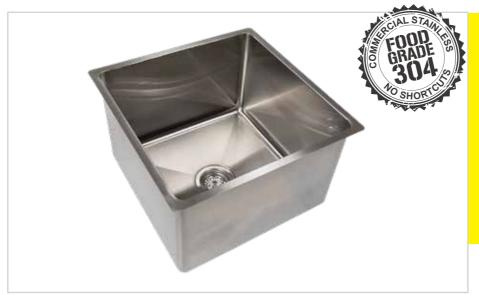

# **INSET SINK**

#### **PRODUCT CODE: INS4545**

## **FEATURES AND BENEFITS**

- Fully Stainless Steel: Food grade 304 stainless steel. STRONG.
- Construction: Fully welded for strength and superior durability.
- 20 mm lip: Suitable for top-mount.
- · Sink Drainer Included.