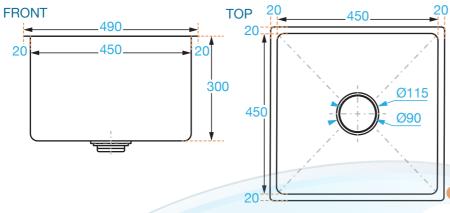

# **INSET SINK**

**Overall Dimensions:** 

490 (w) x 490 (d) x 300 mm (h)

**Bowl Size:** 

450 (w) x 450 (d) x 300 mm (h)

Capacity: 60 L

**Shipping Dimensions:** 

490 (w) x 490 (d) x 300mm (h)

### **DIMENSIONS**

20 mm

60 ltr capacity

90 mm (diameter)

It is important that your stainless steel is kept clean to extend the lifetime of the product.

Brisbane • Sydney • Melbourne • Hobart • Adelaide • Perth • Auckland For more info please contact your nearest Brayco Branch 1300 272 926 | brayco.com.au