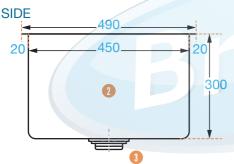

# **INSET SINK**

**Overall Dimensions:** 

490 (w) x 490 (d) x 300 mm (h)

**Bowl Size:** 

450 (w) x 450 (d) x 300 mm (h)

Capacity: 60 L

**Shipping Dimensions:** 

490 (w) x 490 (d) x 300mm (h)

## COMPONENTS

Lip

Fully welded bowls

Waste Outlet