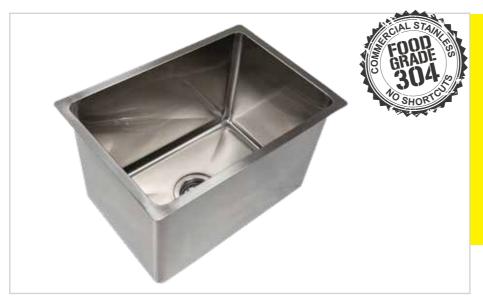

## **INSET SINK**

# **INSET SINK**

**Overall Dimensions:** 

490 (w) x 340 (d) x 300 mm (h)

**Bowl Size:** 

450 (w) x 300 (d) x 300 mm (h)

Capacity: 40 L

**Shipping Dimensions:** 

490 (w) x 340 (d) x 300mm (h)

#### **PRODUCT CODE: INS4530**

Brayco Stainless Steel is made from 95% recycled materials

### **FEATURES AND BENEFITS**

- Fully Stainless Steel: Food grade 304 stainless steel. STRONG.
- · Construction: Fully welded for strength and superior durability.
- 20 mm lip: Suitable for top-mount.
- · Sink Drainer Included.