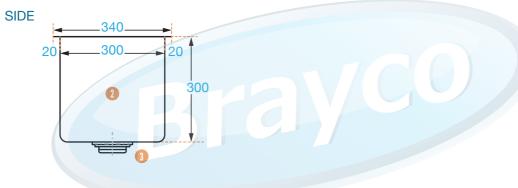

# **INSET SINK**

**Overall Dimensions:** 

490 (w) x 340 (d) x 300 mm (h)

**Bowl Size:** 

450 (w) x 300 (d) x 300 mm (h)

Capacity: 40 L

**Shipping Dimensions:** 

490 (w) x 340 (d) x 300mm (h)

#### **COMPONENTS**

Lip

Fully welded bowls

**Waste Outlet** 

#### **DIMENSIONS**

20 mm

40 ltr capacity

90 mm (diameter)

It is important that your stainless steel is kept clean to extend the lifetime of the product.

Brisbane • Sydney • Melbourne • Hobart • Adelaide • Perth • Auckland For more info please contact your nearest Brayco Branch 1300 272 926 | brayco.com.au