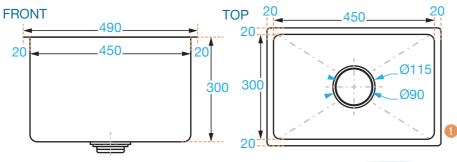

# **INSET SINK**

**Overall Dimensions:** 

490 (w) x 340 (d) x 300 mm (h)

**Bowl Size:** 

450 (w) x 300 (d) x 300 mm (h)

Capacity: 40 L

**Shipping Dimensions:** 

490 (w) x 340 (d) x 300mm (h)

#### **DIMENSIONS**

20 mm

40 ltr capacity

90 mm (diameter)

It is important that your stainless steel is kept clean to extend the lifetime of the product.

Brisbane • Sydney • Melbourne • Hobart • Adelaide • Perth • Auckland For more info please contact your nearest Brayco Branch 1300 272 926 | brayco.com.au