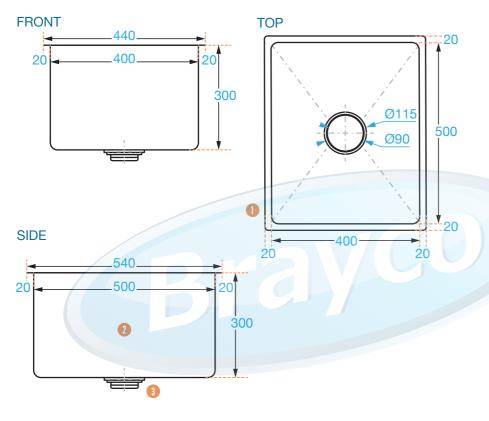

# **INSET SINK**

**Overall Dimensions:** 440 (w) x 540 (d) x 300 mm (h) **Bowl Size:** 400 (w) x 500 (d) x 300 mm (h) Capacity: 60 L **Shipping Dimensions:** 

540 (w) x 440 (d) x 300mm (h) Shipping Weight: 7.1kg Material: 1.2 mm food-grade 304 stainless steel.

#### DIMENSIONS

20 mm 60 ltr capacity 90 mm (diameter)

It is important that your stainless steel is kept clean to extend the lifetime of the product. ( ]

Brisbane • Sydney • Melbourne • Hobart • Adelaide • Perth • Auckland For more info please contact your nearest Brayco Branch 1300 272 926 | brayco.com.au