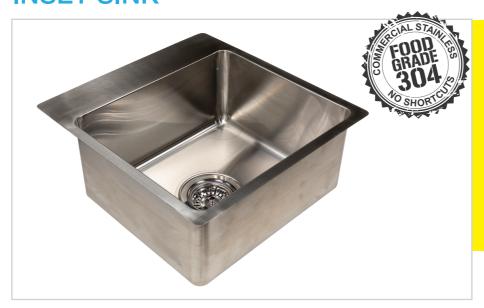

## **INSET SINK**

# **INSET SINK**

**Overall Dimensions:** 

395 (w) x 405 (d) x 170 mm (h)

**Bowl Size:** 

355 (w) x 305 (d) x 170 mm (h)

Capacity: 18 L

Shipping Dimensions: 390 x 400 x 170mm Shipping Weight: 3.1kg

Material: 1 mm food-grade 304

#### **PRODUCT CODE: INS3530TL**

#### **FEATURES AND BENEFITS**

- Fully Stainless Steel: Food grade 304 stainless steel. STRONG.
- Construction: Fully welded for strength and superior durability.
- 20 mm lip: Suitable for top-mount.
- 80 mm lip: For tap installation.
- · Sink Drainer Included.