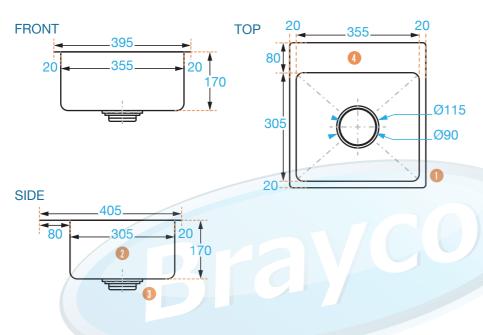

# **INSET SINK**

**Overall Dimensions:** 

395 (w) x 405 (d) x 170 mm (h)

**Bowl Size:** 

355 (w) x 305 (d) x 170 mm (h)

Capacity: 18 L

Shipping Dimensions: 390 x 400 x 170mm Shipping Weight: 3.1kg

Material: 1 mm food-grade 304

### **COMPONENTS**

Lip

Fully welded bowls

Waste Outlet

Tap Landing

#### **DIMENSIONS**

20 mm

18 ltr capacity

90 mm (diameter)

80 mm

It is important that your stainless steel is kept clean to extend the lifetime of the product.

Brisbane • Sydney • Melbourne • Hobart • Adelaide • Perth • Auckland For more info please contact your nearest Brayco Branch 1300 272 926 | brayco.com.au