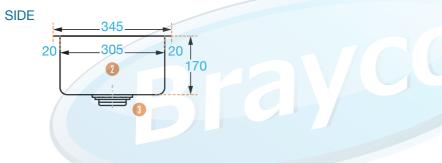

# **INSET SINK**

**Overall Dimensions:** 

395 (w) x 345 (d) x 170 mm (h)

**Bowl Size:** 

355 (w) x 305 (d) x 170 mm (h)

Capacity: 18 L

**Shipping Dimensions:** 

395 (w) x 345 (d) x 170mm (h)

### **COMPONENTS**

Lip

Fully welded bowls Waste Outlet

#### **DIMENSIONS**

20 mm

18 ltr capacity

90 mm (diameter)

It is important that your stainless steel is kept clean to extend the lifetime of the product.

Brisbane • Sydney • Melbourne • Hobart • Adelaide • Perth • Auckland For more info please contact your nearest Brayco Branch 1300 272 926 | brayco.com.au