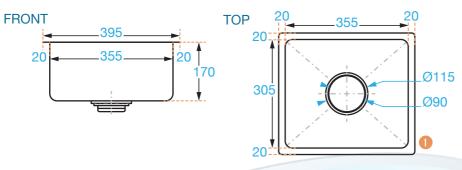

# **INSET SINK**

**Overall Dimensions:** 

395 (w) x 345 (d) x 170 mm (h)

**Bowl Size:** 

355 (w) x 305 (d) x 170 mm (h)

Capacity: 18 L

**Shipping Dimensions:** 

395 (w) x 345 (d) x 170mm (h)

#### **DIMENSIONS**

20 mm

18 ltr capacity

90 mm (diameter)

It is important that your stainless steel is kept clean to extend the lifetime of the product.

Brisbane • Sydney • Melbourne • Hobart • Adelaide • Perth • Auckland For more info please contact your nearest Brayco Branch 1300 272 926 | brayco.com.au