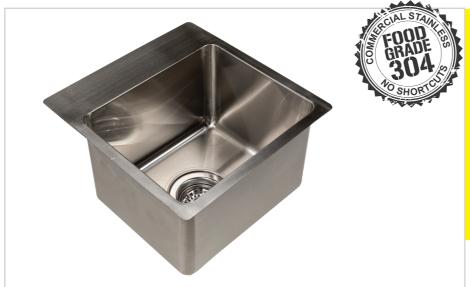

## **INSET SINK**

# **INSET SINK**

**Overall Dimensions:** 

340 (w) x 350 (d) x 200 mm (h)

**Bowl Size:** 

300 (w) x 250 (d) x 200 mm (h)

Capacity: 15 L

Shipping Dimensions: 340 x 350 x 200mm Shipping Weight: 2.7kg

Material: 1 mm food-grade 304

### PRODUCT CODE: INS3025TL

### **FEATURES AND BENEFITS**

- Fully Stainless Steel: Food grade 304 stainless steel. STRONG.
- Construction: Fully welded for strength and superior durability.
- 20 mm lip: Suitable for top-mount.
- 80 mm lip: For tap installation.
- · Sink Drainer Included.