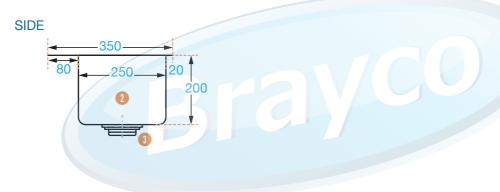

# **INSET SINK**

**Overall Dimensions:** 

340 (w) x 350 (d) x 200 mm (h)

**Bowl Size:** 

300 (w) x 250 (d) x 200 mm (h)

Capacity: 15 L

Shipping Dimensions: 340 x 350 x 200mm Shipping Weight: 2.7kg

Material: 1 mm food-grade 304

### **DIMENSIONS**

20 mm

15 ltr capacity

90 mm (diameter)

80 mm

It is important that your stainless steel is kept clean to extend the lifetime of the product.

Brisbane • Sydney • Melbourne • Hobart • Adelaide • Perth • Auckland For more info please contact your nearest Brayco Branch 1300 272 926 | brayco.com.au