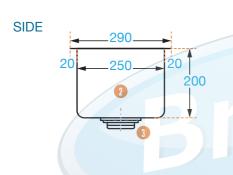

# **INSET HAND BASIN**

**Overall Dimensions:** 

340 (w) x 290 (d) x 200 mm (h)

**Bowl Size:** 

300 (w) x 250 (d) x 200 mm (h)

Capacity: 15 L

**Shipping Dimensions:** 

340 (w) x 290 (d) x 200mm (h)

### **FRONT TOP** 340 300 20 200

#### **DIMENSIONS**

20 mm

15 ltr capacity

90 mm (diameter)

It is important that your stainless steel is kept clean to extend the lifetime of the product.

Brisbane • Sydney • Melbourne • Hobart • Adelaide • Perth • Auckland For more info please contact your nearest Brayco Branch 1300 272 926 | brayco.com.au