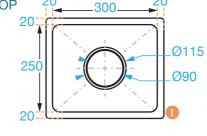

# **INSET HAND BASIN**

**Overall Dimensions:** 

340 (w) x 290 (d) x 200 mm (h)

**Bowl Size:** 

300 (w) x 250 (d) x 200 mm (h)

Capacity: 15 L

**Shipping Dimensions:** 

340 (w) x 290 (d) x 200mm (h)

### **FRONT TOP** 340 300 20 200

#### **DIMENSIONS**

20 mm

15 ltr capacity

90 mm (diameter)

It is important that your stainless steel is kept clean to extend the lifetime of the product.

Brisbane • Sydney • Melbourne • Hobart • Adelaide • Perth • Auckland For more info please contact your nearest Brayco Branch 1300 272 926 | brayco.com.au