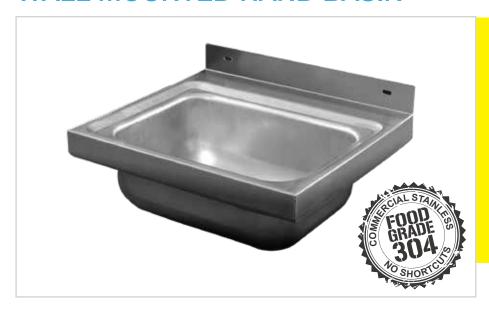

# WALL MOUNTED HAND BASIN

# HAND BASIN

**Overall Dimensions:** 

 $430 (w) \times 380 (d) \times 200 mm (h)$ 

Splashback Height: 50 mm

**Bowl Size:** 

350 (w) x 250 (d) x 150 mm (h)

Capacity: 13 L

**Shipping Dimensions:** 

480 (w) x 440 (d) x 200 mm (h)

Shipping Weight: 4.2 kg

Material: 2 mm food-grade 304

stainless steel on the top.