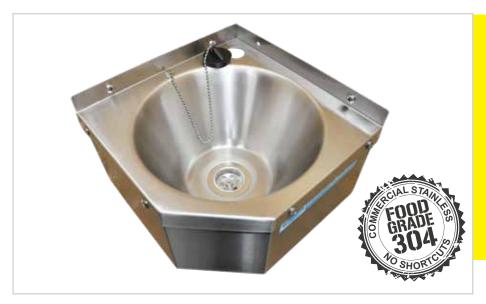

# WALL MOUNTED CORNER BASIN

### **FEATURES AND BENEFITS**

- Wall Mounted
- Corner Mounted
- Construction: Our units are fully stainless steel. Very sturdy.
- Bowl: Fully welded for strength and superior durability.
- Tap Location: Pre-driled ø30 mm hole for tap.
- Sink Drainer Included

### **COMPONENTS**

Splashback

Fully welded bowls

Pre-drilled hole for tap