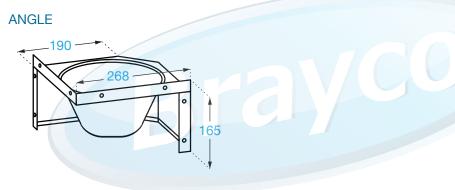

## **CORNER BASIN**

**Overall Dimensions:** 

268 (w) x 268 (d) x 165 mm (h)

Splashback Height: 25 mm

**Bowl Size:** 

230 mm diameter x 120 mm (h)

Capacity: 2.5 L

**Shipping Dimensions:** 

310 (w) x 300 (d) x 190 mm (h)

Shipping Weight: 2 kg

Material: 2 mm food-grade 304

stainless steel on the top.

### **DIMENSIONS**

25 mm

2.5 ltr capacity

ø30 mm

Please note: Hole for tap may need filing slightly to ensure your tap fits.

These products are compliant with all applicable Australian health department regulations.