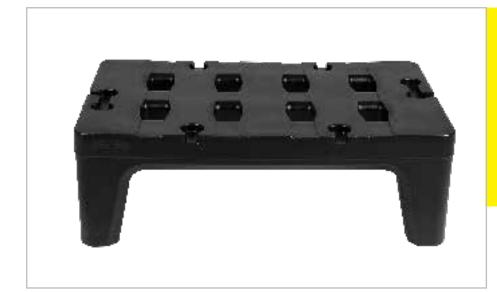

# 910MM DUNNAGE RACK

## **DUNNAGE RACK**

**Overall Dimensions:** 

910 (w) x 555 (d) x 300 mm (h)

**Loading Capacity:** 600 kg

**Shipping Dimensions:** 

935 (w) x 555 (d) x 330 mm (h)

**Shipping Weight:** 9.5 kg **Material:** Polypropylene

**PRODUCT CODE: DUN915** 