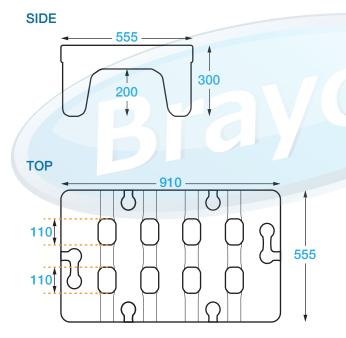

## **DUNNAGE RACK**

**Overall Dimensions:** 

910 (w) x 555 (d) x 300 mm (h)

**Loading Capacity:** 600 kg

**Shipping Dimensions:** 

935 (w) x 555 (d) x 330 mm (h)

**Shipping Weight:** 9.5 kg **Material:** Polypropylene