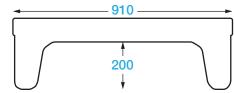

## **DUNNAGE RACK**

**Overall Dimensions:** 

910 (w) x 555 (d) x 300 mm (h)

**Loading Capacity:** 600 kg

**Shipping Dimensions:** 

935 (w) x 555 (d) x 330 mm (h)

**Shipping Weight:** 9.5 kg **Material:** Polypropylene