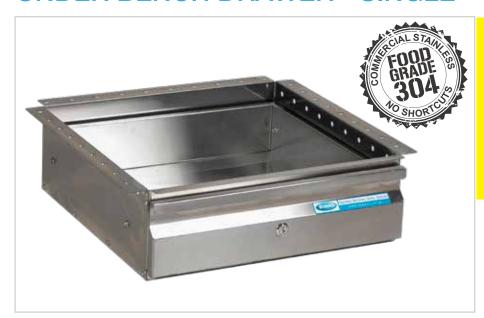

# **UNDER BENCH DRAWER - SINGLE**

## SINGLE DRAWER

Overall Dimensions: 520 (w) x 450 (d) x 150 mm (h) Shipping Dimensions: 570 (w) x 540 (d) x 240 mm (h) Shipping Weight: 8 kg Material: 1.2 mm 304 grade stainless steel.

### **FEATURES AND BENEFITS**

- Single shallow drawer.
- Strong steel runners.
- · Self tapping tek screws supplied.
- Internal Draw 420 x 420 x 90 mm.
- Tek-screw a drawer unit to a Brayco bench for a quick, cost-effective storage solution.
- Supplied fully assembled
- Lockable drawer. 2 keys supplied.