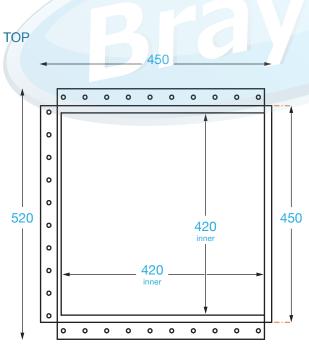

## SINGLE DRAWER

Overall Dimensions: 520 (w) x 450 (d) x 150 mm (h) Shipping Dimensions: 570 (w) x 540 (d) x 240 mm (h) Shipping Weight: 8 kg Material: 1.2 mm 304 grade stainless steel.

### **FEATURES AND BENEFITS**

- Single shallow drawer.
- Strong steel runners.
- · Self tapping tek screws supplied.
- Internal Draw 420 x 420 x 90 mm.
- Tek-screw a drawer unit to a Brayco bench for a quick, cost-effective storage solution.
- Supplied fully assembled
- Lockable drawer. 2 keys supplied.