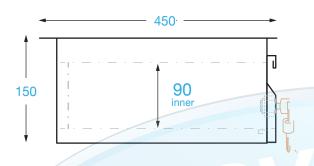

## SINGLE DRAWER

Overall Dimensions: 520 (w) x 450 (d) x 150 mm (h) Shipping Dimensions: 570 (w) x 540 (d) x 240 mm (h) Shipping Weight: 8 kg Material: 1.2 mm 304 grade stainless steel.

### **FEATURES AND BENEFITS**

- Single shallow drawer.
- Strong steel runners.
- · Self tapping tek screws supplied.
- Internal Draw 420 x 420 x 90 mm.
- Tek-screw a drawer unit to a Brayco bench for a quick, cost-effective storage solution.
- Supplied fully assembled
- Lockable drawer. 2 keys supplied.