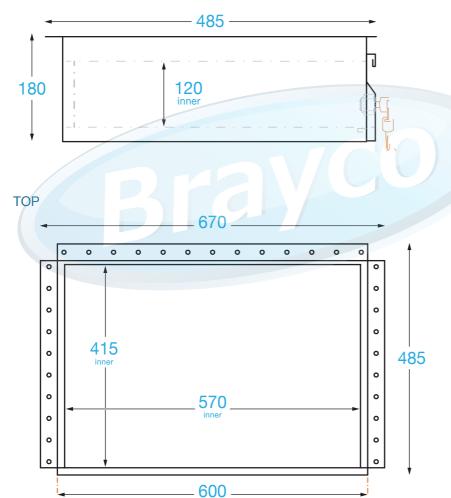

# SINGLE DRAWER

Overall Dimensions: 670 (w) x 485 (d) x 180 mm (h)

Shipping Dimensions: 770 x 570 x 250mm

Shipping Weight: 12.8kg

Material: 430 grade stainless steel.

#### **FEATURES AND BENEFITS**

- Single drawer.
- Drawer on strong steel runners.
- Internal Drawer 570 x 415 x 120 mm.
- Self tapping tek screws supplied.
- Tek-screw a drawer unit to a Brayco bench for a quick, cost-effective storage solution.
- Extra bracket available for deeper benches.
- Supplied fully assembled.
- Lockable drawer. 2 keys supplied.