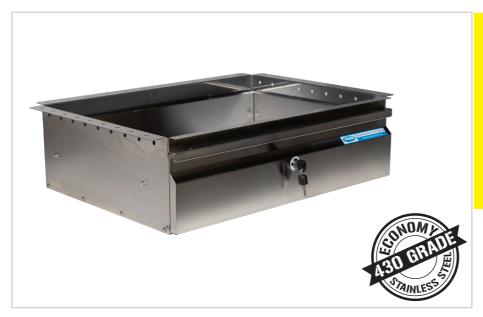

# SINGLE DRAWER

Overall Dimensions: 670 (w) x 485 (d) x 180 mm (h)

Shipping Dimensions: 770 x 570 x 250mm

Shipping Weight: 12.8kg

Material: 430 grade stainless steel.

#### **PRODUCT CODE: DRS60**

Brayco Stainless Steel is made from 95% recycled materials

#### **FEATURES AND BENEFITS**

- Single drawer.
- Drawer on strong steel runners.
- Internal Drawer 570 x 415 x 120 mm.
- Self tapping tek screws supplied.
- Tek-screw a drawer unit to a Brayco bench for a quick, cost-effective storage solution.
- Extra bracket available for deeper benches.
- Supplied fully assembled.
- Lockable drawer. 2 keys supplied.