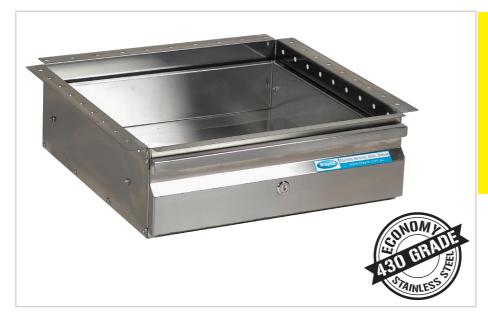

## **UNDER BENCH DRAWER - SINGLE**

# SINGLE DRAWER

**Overall Dimensions:** 

520 (w) x 450 (d) x 150 mm (h)

**Shipping Dimensions:** 

570 (w) x 540 (d) x 240 mm (h)

Shipping Weight: 8 kg

Material: 430 grade stainless steel

#### **PRODUCT CODE: DRS**

Brayco Stainless Steel is made from 95% recycled materials

#### **FEATURES AND BENEFITS**

- · Single shallow drawer.
- · Strong steel runners.
- · Self tapping tek screws supplied.
- Internal Draw 420 x 420 x 90 mm.
- · Tek-screw a drawer unit to a Brayco bench for a quick, cost-effective storage solution.
- Extra bracket available for deeper benches.
- Supplied fully assembled
- Lockable drawer. 2 keys supplied.