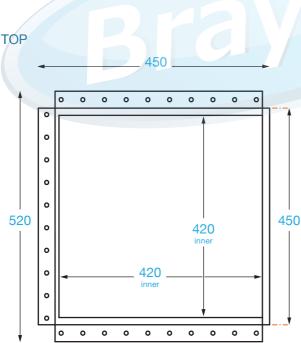

# SINGLE DRAWER

**Overall Dimensions:** 

520 (w) x 450 (d) x 150 mm (h)

**Shipping Dimensions:** 

570 (w) x 540 (d) x 240 mm (h)

Shipping Weight: 8 kg

Material: 430 grade stainless steel

#### **FEATURES AND BENEFITS**

- · Single shallow drawer.
- · Strong steel runners.
- · Self tapping tek screws supplied.
- Internal Draw 420 x 420 x 90 mm.
- · Tek-screw a drawer unit to a Brayco bench for a quick, cost-effective storage solution.
- Extra bracket available for deeper benches.
- Supplied fully assembled
- Lockable drawer. 2 keys supplied.