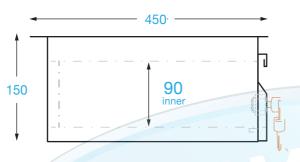

# SINGLE DRAWER

**Overall Dimensions:** 

520 (w) x 450 (d) x 150 mm (h)

**Shipping Dimensions:** 

570 (w) x 540 (d) x 240 mm (h)

Shipping Weight: 8 kg

Material: 430 grade stainless steel

#### **FEATURES AND BENEFITS**

- · Single shallow drawer.
- · Strong steel runners.
- · Self tapping tek screws supplied.
- Internal Draw 420 x 420 x 90 mm.
- · Tek-screw a drawer unit to a Brayco bench for a quick, cost-effective storage solution.
- Extra bracket available for deeper benches.
- Supplied fully assembled
- Lockable drawer. 2 keys supplied.