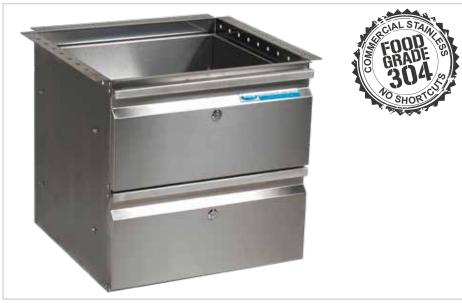

## **UNDER BENCH DRAWER - DOUBLE**

# **DOUBLE DRAWER**

**Overall Dimensions:** 525 (w) x 450 (d) x 480 mm (h) **Shipping Dimensions:** 600 (w) x 600 (d) x 600 mm (h) Shipping Weight: 20 kg Material: 1.2 mm 304 grade stainless steel.

#### PRODUCT CODE: DRD

Brayco Stainless Steel is made from 95% recycled materials

## **FEATURES AND BENEFITS**

- · Two deep drawers.
- · Both drawers on strong steel runners.
- · Self tapping tek screws supplied.
- Internal Drawers 420 x 420 x 170 mm.
- Tek-screw a drawer unit to a Brayco bench for a quick, cost-effective storage solution.
- Supplied fully assembled
- · Lockable drawer. 2 keys supplied.