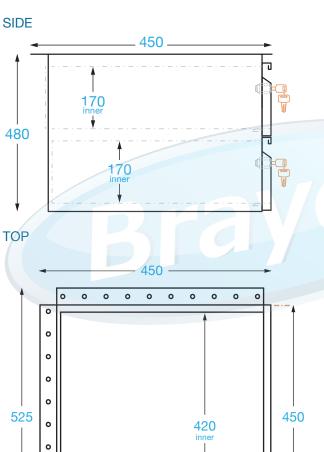

# **DOUBLE DRAWER**

**Overall Dimensions:** 525 (w) x 450 (d) x 480 mm (h) **Shipping Dimensions:** 600 (w) x 600 (d) x 600 mm (h) Shipping Weight: 20 kg Material: 1.2 mm 304 grade stainless steel.

## **FEATURES AND BENEFITS**

- · Two deep drawers.
- · Both drawers on strong steel runners.
- · Self tapping tek screws supplied.
- Internal Drawers 420 x 420 x 170 mm.
- Tek-screw a drawer unit to a Brayco bench for a quick, cost-effective storage solution.
- Supplied fully assembled
- · Lockable drawer. 2 keys supplied.