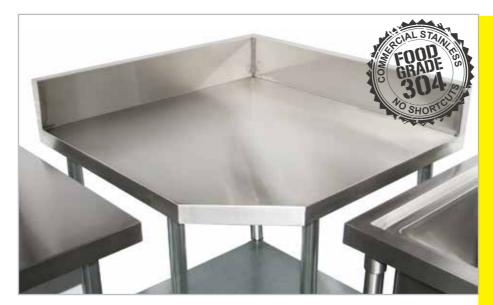

# SPLASHBACK BENCH 700mm DEEP

This 700 mm splashback bench range is modular to the Brayco 700 mm deep sink and cabinet.

## COMPONENTS

- Splashback 150 mm (high), 40 mm (deep)
- Ø 42.5 mm
- Undershelf 1.2 mm (adjustable height)
- Adjustable feet Feet adjust up to 18 mm

## 700 SERIES **SPLASHBACK BENCH**

**Overall Dimensions:** 

900 (w) x 900 (d) x 900 mm (h) Splashback Height: 150 mm

**Loading Capacity:** 

Top: 260 kg, Undershelf: 80 kg

**Shipping Dimensions:** 

940 (w) x 940 (d) x 260 mm (h) Shipping Weight: 45 kg