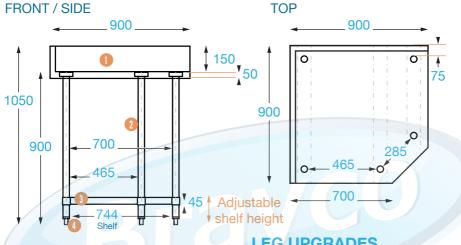

## COMPONENTS

- Splashback 150 mm (high), 40 mm (deep)
- Ø 42.5 mm
- Undershelf 1.2 mm (adjustable height)
- Adjustable feet Feet adjust up to 18 mm

## 700 SERIES **SPLASHBACK BENCH**

**Overall Dimensions:** 

900 (w) x 900 (d) x 900 mm (h) Splashback Height: 150 mm

**Loading Capacity:** 

Top: 260 kg, Undershelf: 80 kg

**Shipping Dimensions:** 

940 (w) x 940 (d) x 260 mm (h) Shipping Weight: 45 kg

Material:

Top: 1.2 mm 304 stainless steel Undershelf: 1.2 mm galvanised steel Legs: 410 grade 42.5 mm diameter stainless steel