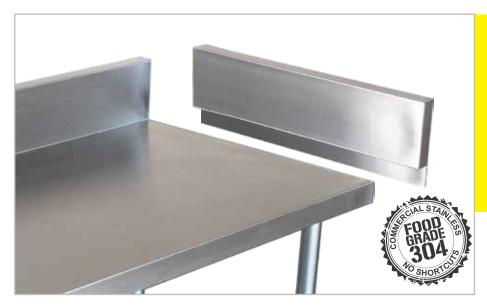

# **SPLASHBACK EXTENSIONS**

**Overall Dimensions:** 

660 x 150 x 40 mm

Splashback Height: 150 mm

Material:

1.2 mm 304 grade stainless steel

Brayco Stainless Steel is made from 95% recycled materials

Ideal to create a corner unit on a splashback bench or to stop items falling over the back of your cabinet or flat bench.

### **FEATURES**

- · 304 Grade Stainless Steel.
- · Splashback Height: 150 mm high.
- · Can be glued or screwed in place.
- NO SCREWS SUPPLIED. Screw hole diameter: Ø 6 mm. Recommend screw length: Maximum 15 mm.
- Available in Other Sizes.