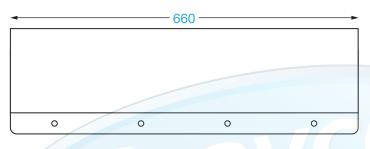

#### PRODUCT CODE: **CSB700**

Dimension (L x H x D): 660 x 150 x 40 mm

# **SPLASHBACK EXTENSIONS**

**Overall Dimensions:** 

660 x 150 x 40 mm

Splashback Height: 150 mm

Material:

1.2 mm 304 grade stainless steel

Brayco Stainless Steel is made from 95% recycled materials

Ideal to create a corner unit on a splashback bench or to stop items falling over the back of your cabinet or flat bench.