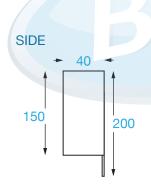

#### PRODUCT CODE: **CSB700**

Dimension (L x H x D): 660 x 150 x 40 mm

# **SPLASHBACK EXTENSIONS**

**Overall Dimensions:** 

660 x 150 x 40 mm

Splashback Height: 150 mm

Material:

1.2 mm 304 grade stainless steel

Brayco Stainless Steel is made from 95% recycled materials

Ideal to create a corner unit on a splashback bench or to stop items falling over the back of your cabinet or flat bench.