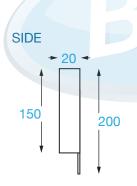

### PRODUCT CODE: CSB1000

Dimension (L x H x D): 1000 x 150 x 20 mm

### **Overall Dimensions:**

Please see below figures

Splashback Height: 150 mm

Material:

1.2 mm 304 grade stainless steel

Brayco Stainless Steel is made from 95% recycled materials

Ideal to create a corner unit on a splashback bench or to stop items falling over the back of your cabinet or flat bench.