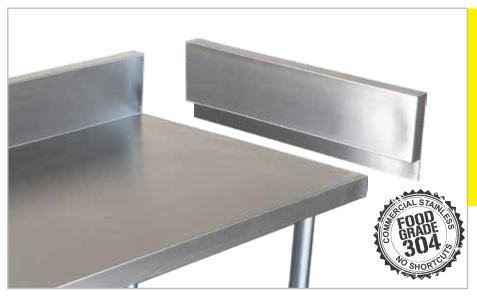

# SPLASHBACK EXTENSIONS

# **SPLASHBACK EXTENSIONS**

### **Overall Dimensions:**

Please see below figures

Splashback Height: 150 mm

Material:

1.2 mm 304 grade stainless steel

Brayco Stainless Steel is made from 95% recycled materials

Ideal to create a corner unit on a splashback bench or to stop items falling over the back of your cabinet or flat bench.

## **FEATURES**

- 304 Grade Stainless Steel.
- Splashback Height: 150 mm.
- · Can be glued or screwed in place.
- NO SCREWS SUPPLIED. Screw hole diameter: Ø 6 mm. Recommend screw length: Maximum 15 mm.
- · Available in Other Sizes.