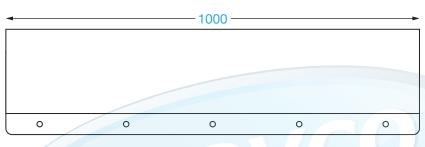

### PRODUCT CODE: CSB1000

Dimension (L x H x D): 1000 x 150 x 20 mm

### **Overall Dimensions:**

Please see below figures

Splashback Height: 150 mm

Material:

1.2 mm 304 grade stainless steel

Brayco Stainless Steel is made from 95% recycled materials

Ideal to create a corner unit on a splashback bench or to stop items falling over the back of your cabinet or flat bench.