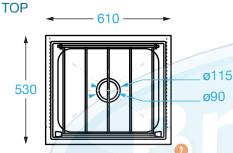

# **CLEANERS SINK**

**Overall Dimensions:** 

610 (w) x 530 (d) x 600 mm (h) Splashback Height: 25 mm

**Bowl Size:** 

500 (w) x 400 (d) x 250 mm (h)

Capacity: 50 L

**Shipping Dimensions:** 650 (w) x 590 (d) x 310 mm (h)