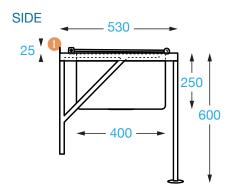

# **CLEANERS SINK**

**Overall Dimensions:** 

610 (w) x 530 (d) x 600 mm (h) Splashback Height: 25 mm

**Bowl Size:** 

500 (w) x 400 (d) x 250 mm (h)

Capacity: 50 L

**Shipping Dimensions:** 650 (w) x 590 (d) x 310 mm (h)

#### **DIMENSIONS**

25 mm 50 ltr capacity

It is important that your stainless steel is kept clean to extend the lifetime of the product.

Brisbane • Sydney • Melbourne • Hobart • Adelaide • Perth • Auckland For more info please contact your nearest Brayco Branch 1300 272 926 | brayco.com.au