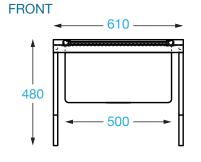

# **CLEANERS SINK**

**Overall Dimensions:** 

610 (w) x 530 (d) x 600 mm (h) Splashback Height: 25 mm

**Bowl Size:** 

500 (w) x 400 (d) x 250 mm (h)

Capacity: 50 L

**Shipping Dimensions:** 650 (w) x 590 (d) x 310 mm (h)

#### **DIMENSIONS**

25 mm 50 ltr capacity

It is important that your stainless steel is kept clean to extend the lifetime of the product.

Brisbane • Sydney • Melbourne • Hobart • Adelaide • Perth • Auckland For more info please contact your nearest Brayco Branch 1300 272 926 | brayco.com.au