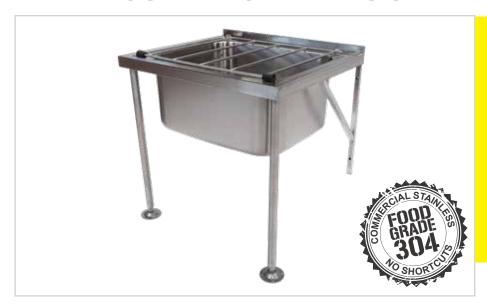

# WALL MOUNTED CLEANERS SINK

### **FEATURES AND BENEFITS**

- Wall Mounted
- · Construction: Our units are fully stainless steel. Very sturdy.
- · Bowl: Fully welded for strength and superior durability.
- Tap Location: Untapped to allow for universal plumbing as required.
- Hinged Grate: Designed for a mop bucket to be placed on top.
- Sink Drainer Included