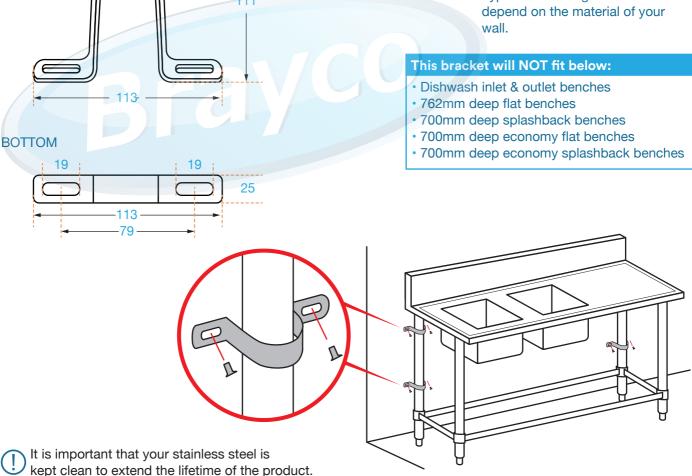

## **FEATURES AND BENEFITS**

- Designed to allow your Brayco sink to sit against the wall and for this bracket to then fit around the leg and sit against the wall.
- · Wall fixings not supplied. Type of wall fixing used will

**FRONT** 

Brisbane • Sydney • Melbourne • Hobart • Adelaide • Perth • Auckland For more info please contact your nearest Brayco Branch 1300 272 926 | brayco.com.au