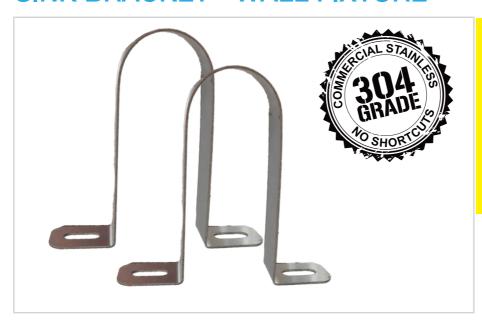

## SINK BRACKET - WALL FIXTURE

## SINK BRACKET

**Overall Dimensions:** 

150 (w) x 160 (l) x 265 mm (h)

**Shipping Dimensions:** 230 x 160 x 50mm

Shipping Weight: 0.3kg

Material: 1.5 mm 304 grade

stainless steel.

## **PRODUCT CODE:**

**BRAC-SINKWALLX2** 

Brayco Stainless Steel is made from 95% recycled materials