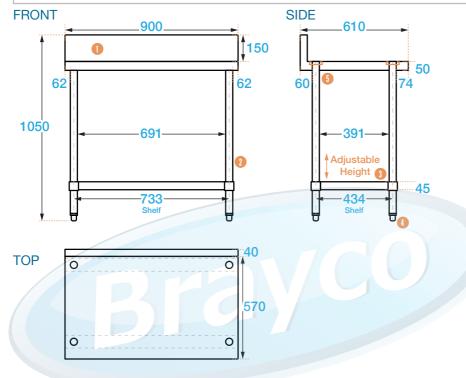

### COMPONENTS

Splashback 150 mm (high), 40 mm (deep)

1 Legs Ø 42.5 mm

Undershelf
1.2 mm, (adjustable height)

Adjustable feet Adjust up to 18 mm

Welded socket 1.2 mm

## 610 SERIES SPLASHBACK BENCH

**Overall Dimensions:** 

900 (w) x 610 (d) x 900 mm (h) **Splashback Height:** 150 mm

**Loading Capacity:** 

Top: 200kg, Undershelf: 80kg

**Shipping Dimensions:** 

Bench: 945 (w) x 655 (d) x 250mm (h) Legs: 880 (w) x 90 (d) x 45mm (h) **Shipping Weight:** 19.1kg

Material:

Top: 1.2 mm 304 stainless steel Undershelf: 1.2 mm galvanised steel Legs: 410 grade stainless steel