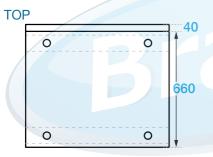

### 700 SERIES SPLASHBACK BENCH

**Overall Dimensions:** 

800 (w) x 700 (d) x 900 mm (h) Splashback Height: 150 mm

**Loading Capacity:** 

Top: 200 kg, Undershelf: 100 kg

**Shipping Dimensions:** 

Bench: 850 (w) x 740 (d) x 165 mm (h) Legs: 880 (w) x 90 (d) x 45 mm (h) x 2

**Shipping Weight:** 18.5 kg

**Material:** 

Top: 1.2 mm 304 stainless steel
Undershelf: 1.2 mm galvanised steel
Legs: 410 grade 42.5 mm diameter
stainless steel