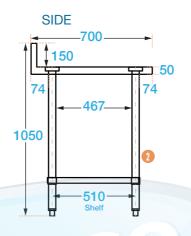

### 700 SERIES SPLASHBACK BENCH

**Overall Dimensions:** 

800 (w) x 700 (d) x 900 mm (h) Splashback Height: 150 mm

**Loading Capacity:** 

Top: 200 kg, Undershelf: 100 kg

**Shipping Dimensions:** 

Bench: 850 (w) x 740 (d) x 165 mm (h) Legs: 880 (w) x 90 (d) x 45 mm (h) x 2

**Shipping Weight:** 18.5 kg

**Material:** 

Top: 1.2 mm 304 stainless steel
Undershelf: 1.2 mm galvanised steel
Legs: 410 grade 42.5 mm diameter
stainless steel