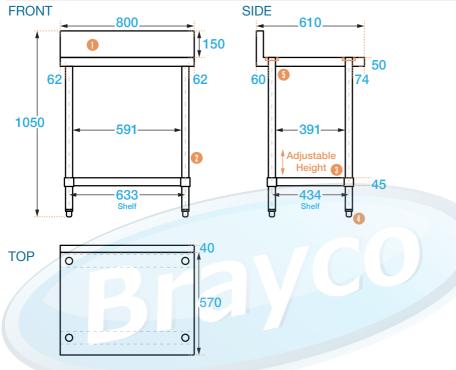

## **COMPONENTS**

Splashback 150 mm (high), 40 mm (deep)

1 Legs Ø 42.5 mm

Undershelf 1.2 mm, (adjustable height)

Adjustable feet Adjust up to 18 mm

Welded socket 1.2 mm

## 610 SERIES SPLASHBACK BENCH

**Overall Dimensions:** 

800 (w) x 610 (d) x 900 mm (h) Splashback Height: 150 mm

**Loading Capacity:** 

Top: 200kg, Undershelf: 80kg

**Shipping Dimensions:** 

Bench: 845 (w) x 655 (d) x 250mm (h) Legs: 880 (w) x 90 (d) x 45mm (h) **Shipping Weight:** 17.5kg