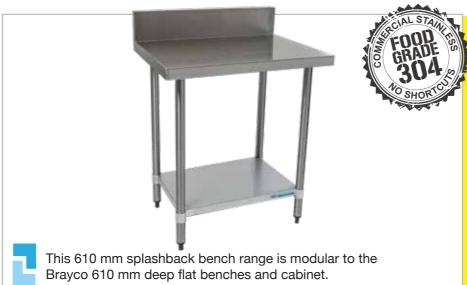

# SPLASHBACK BENCH 610mm DEEP

## 610 SERIES SPLASHBACK BENCH

**Overall Dimensions:** 

800 (w) x 610 (d) x 900 mm (h) Splashback Height: 150 mm

**Loading Capacity:** 

Top: 200kg, Undershelf: 80kg

**Shipping Dimensions:** 

Bench: 845 (w) x 655 (d) x 250mm (h) Legs: 880 (w) x 90 (d) x 45mm (h) **Shipping Weight:** 17.5kg

**Material:** 

Top: 1.2 mm 304 stainless steel Undershelf: 1.2 mm galvanised steel Legs: 410 grade stainless steel

## **FEATURES AND BENEFITS**

- · Adjustable Height Undershelf.
- High Grade Stainless Steel Top.
- Supplied Flat Pack: Simple assembly required.
- Construction: Our units are fully stainless steel with round legs.
- Adjustable Feet: Supplied attached to leg. See additional items below for upgrade options.