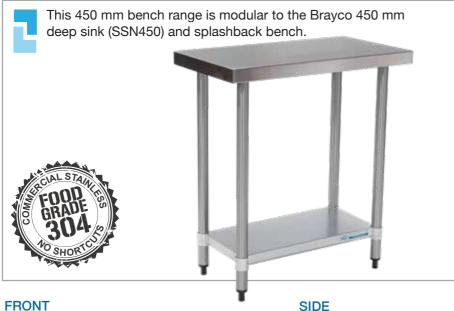

# FLAT BENCH 450mm DEEP

# 450 SERIES **FLAT BENCH**

#### **Overall Dimensions:**

800 (w) x 450 (d) x 900 mm (h)

#### Material:

Top: 1.2 mm 304 grade stainless steel Undershelf: 1.2 mm galvanised steel Legs: 410 grade 42.5 mm diameter stainless steel

# **PRODUCT CODE: 8045**

Brayco Stainless Steel is made from 95% recycled materials