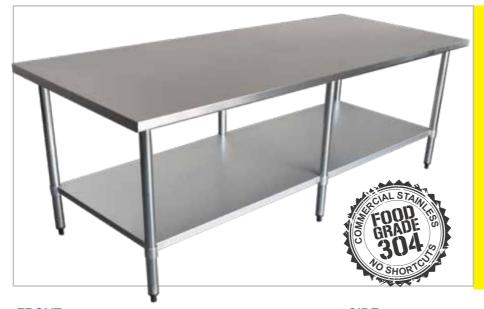

# 914 SERIES FLAT BENCH

Overall Dimensions:

2438 (w) x 914 (d) x 900 mm (h)

**Loading Capacity:** 

Top: 380 kg, Undershelf: 120 kg

**Shipping Dimensions:** 

2480 (w) x 960 (d) x 105 mm (h)

Shipping Weight: 75 kg

**Material:** 

Top: 1.2 mm 304 grade stainless steel Undershelf: 1.5 mm galvanised steel Legs: 410 grade 42.5 mm diameter stainless steel

### REINFORCED BENCH TOPS

914 mm deep benches of 914 mm to 2438 mm length feature a third bar that ensures bench top strength and stability.