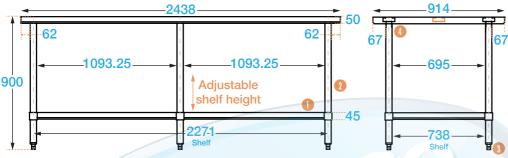

# 914 SERIES FLAT BENCH

Overall Dimensions:

2438 (w) x 914 (d) x 900 mm (h)

**Loading Capacity:** 

Top: 380 kg, Undershelf: 120 kg

**Shipping Dimensions:** 

2480 (w) x 960 (d) x 105 mm (h)

Shipping Weight: 75 kg

### REINFORCED BENCH TOPS

914 mm deep benches of 914 mm to 2438 mm length feature a third bar that ensures bench top strength and stability.