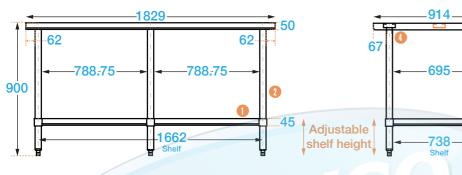

## 914 SERIES FLAT BENCH

**Overall Dimensions:** 1829 (w) x 914 (d) x 900 mm (h)

Loading Capacity: Top: 380 kg, Undershelf: 120 kg

Shipping Dimensions: 1850 (w) x 970 (d) x 150 mm (h) Shipping Weight: 60 kg

### Material:

Top: 1.2 mm 304 grade stainless steel Undershelf: 1.5 mm galvanised steel Legs: 410 grade 42.5 mm diameter Longe stainless steel