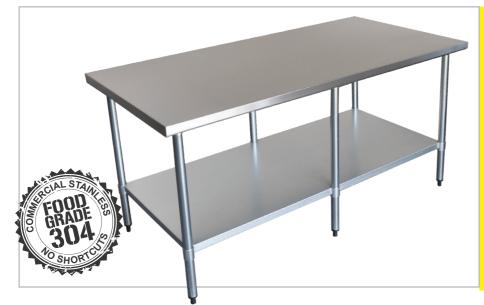

# FLAT BENCHES 914mm DEEP WIDER ISLAND

FRONT

### COMPONENTS

- Galvanised undershelf
  1.2 mm (height adjustable)
- Stainless steel legs
  Ø 42.5 mm
- Adjustable feet Adjustable up to 18 mm
   Welded sockets 1.2 mm

It is important that your stainless steel is kept clean to extend the lifetime of the product.

### Material:

Top: 1.2 mm 304 grade stainless steel Undershelf: 1.5 mm galvanised steel Legs: 410 grade 42.5 mm diameter Longe stainless steel

#### **FEATURES AND BENEFITS**

- Adjustable Height Undershelf.
- High Grade Stainless Steel.
- Supplied Flat Pack: Simple assembly required.
- Construction: Our units are fully stainless steel with round legs.
- Adjustable Feet: Supplied attached to leg. See additional items below for upgrade options.