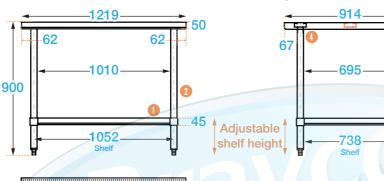

# 914 SERIES **FLAT BENCH**

**Overall Dimensions:** 

1219 (w) x 914 (d) x 900 mm (h)

**Loading Capacity:** 

Top: 180 kg, Undershelf: 100 kg

**Shipping Dimensions:** 

1250 (w) x 970 (d) x 150 mm (h)

Shipping Weight: 44 kg

**Material:** 

Top: 1.2 mm 304 grade stainless steel Undershelf: 1.5 mm galvanised steel Legs: 410 grade 42.5 mm diameter

stainless steel

#### **COMPONENTS**

- Galvanised undershelf 1.5 mm (height adjustable)
- Stainless steel legs Ø 42.5 mm
- Adjustable feet Adjustable up to 18 mm
- Welded sockets 1.2 mm