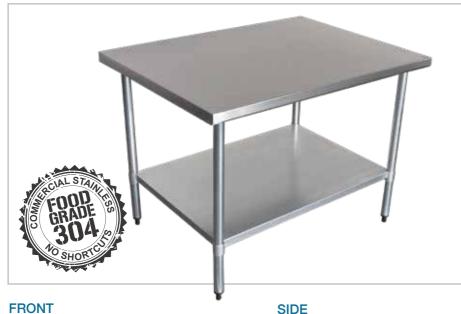

# 914 SERIES **FLAT BENCH**

**Overall Dimensions:** 

1219 (w) x 914 (d) x 900 mm (h)

**Loading Capacity:** 

Top: 180 kg, Undershelf: 100 kg

**Shipping Dimensions:** 

1250 (w) x 970 (d) x 150 mm (h)

Shipping Weight: 44 kg

**Material:** 

Top: 1.2 mm 304 grade stainless steel Undershelf: 1.5 mm galvanised steel Legs: 410 grade 42.5 mm diameter

stainless steel

## **FRONT**