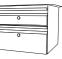

## ADDITIONAL ITEMS

- 430 Grade Stainless Undershelf: For extremely salty or chemical conditions.
- Leg Brace Rail Kit: Remove the undershelf and add a rail kit for extra strength. Allows for extra storage such as a dishwasher, washing machine, etc.
- Lockable Drawers: Add a unit with 1 or 2 lockable drawers.