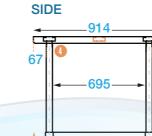

# 914 SERIES FLAT BENCH

**Overall Dimensions:** 1219 (w) x 914 (d) x 900 mm (h)

Loading Capacity: Top: 180 kg, Undershelf: 100 kg

**Shipping Dimensions:** 1250 (w) x 970 (d) x 150 mm (h)

738

67