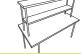

#### FRONT

# 914 SERIES FLAT BENCH

**Overall Dimensions:** 1219 (w) x 914 (d) x 900 mm (h)

Loading Capacity: Top: 180 kg, Undershelf: 100 kg

**Shipping Dimensions:** 1250 (w) x 970 (d) x 150 mm (h)