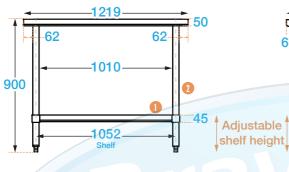

# 914 SERIES FLAT BENCH

**Overall Dimensions:** 1219 (w) x 914 (d) x 900 mm (h)

Loading Capacity: Top: 180 kg, Undershelf: 100 kg

**Shipping Dimensions:** 1250 (w) x 970 (d) x 150 mm (h)

### **COMPONENTS**

- Galvanised undershelf
   1.2 mm (height adjustable)
- Stainless steel legs Ø 42.5 mm
- Adjustable feet
  Adjustable up to 18 mm
  Welded sockets
  - 1.2 mm

It is important that your stainless steel is kept clean to extend the lifetime of the product.