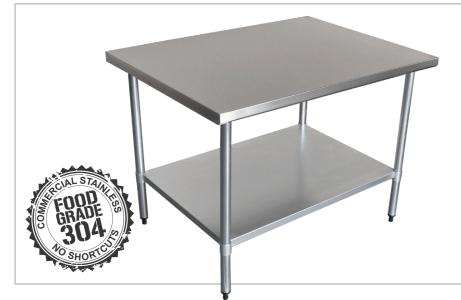

# FLAT BENCHES 914mm DEEP WIDER ISLAND

# 914 SERIES FLAT BENCH

**Overall Dimensions:** 1219 (w) x 914 (d) x 900 mm (h)

Loading Capacity: Top: 180 kg, Undershelf: 100 kg

**Shipping Dimensions:** 1250 (w) x 970 (d) x 150 mm (h)

### FEATURES AND BENEFITS

- Adjustable Height Undershelf.
- High Grade Stainless Steel.
- Supplied Flat Pack: Simple assembly required.
- Construction: Our units are fully stainless steel with round legs.
- Adjustable Feet: Supplied attached to leg. See additional items below for upgrade options.