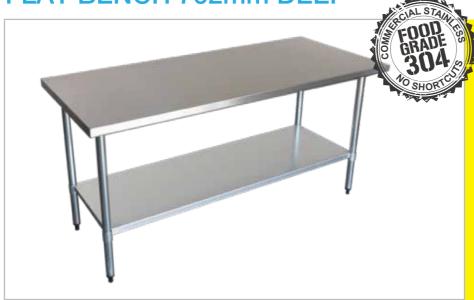

# FLAT BENCH 762mm DEEP

## 762 SERIES **FLAT BENCH**

**Overall Dimensions:** 

1829 (w) x 726 (d) x 900 mm (h)

**Loading Capacity:** 

Top: 260 kg, Undershelf: 100 kg

**Shipping Dimensions:** 

1850 (w) x 810 (d) x 150 mm (h)

Shipping Weight: 50 kg

#### **Material:**

Top: 1.2 mm 304 grade stainless steel Undershelf: 1.2 mm galvanised steel Legs: 410 grade 42.5 mm diameter stainless steel