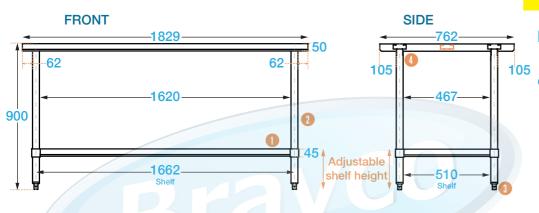

## 762 SERIES **FLAT BENCH**

**Overall Dimensions:** 

1829 (w) x 726 (d) x 900 mm (h)

**Loading Capacity:** 

Top: 260 kg, Undershelf: 100 kg

**Shipping Dimensions:** 

1850 (w) x 810 (d) x 150 mm (h)

Shipping Weight: 50 kg

#### **Material:**

Top: 1.2 mm 304 grade stainless steel Undershelf: 1.2 mm galvanised steel Legs: 410 grade 42.5 mm diameter stainless steel

#### REINFORCED BENCH TOPS

762 mm deep benches of 1524 mm to 2438 mm length feature a third bar that ensures bench top strength and stability.