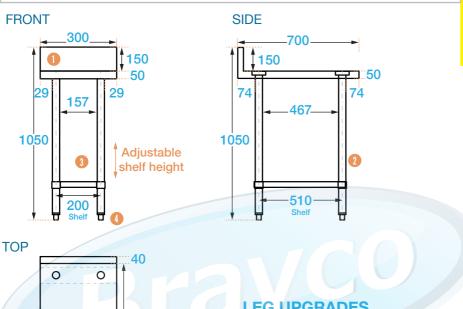

### **COMPONENTS**

Splashback 150 mm (high), 40 mm (deep)

0

660

- Legs Ø 42.5 mm
- Undershelf 1.2 mm (adjustable height)
- Adjustable feet Feet adjust up to 18 mm

## 700 SERIES **SPLASHBACK BENCH**

**Overall Dimensions:** 

300 (w) x 700 (d) x 900 mm (h) Splashback Height: 150 mm

**Loading Capacity:** 

Top: 200kg, Undershelf: 30kg

**Shipping Dimensions:** 

Bench: 345 (w) x 745 (d) x 250mm (h) Legs: 880 (w) x 90 (d) x 45mm (h) Shipping Weight: 10.8kg

**Material:** 

Top: 1.2 mm 304 stainless steel Undershelf: 1.2 mm galvanised steel Legs: 410 grade 42.5 mm diameter stainless steel