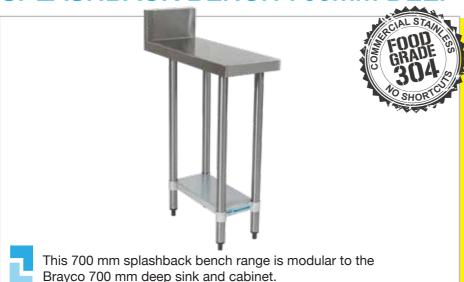

# SPLASHBACK BENCH 700mm DEE

## 700 SERIES **SPLASHBACK BENCH**

**Overall Dimensions:** 

300 (w) x 700 (d) x 900 mm (h) Splashback Height: 150 mm

**Loading Capacity:** 

Top: 200kg, Undershelf: 30kg

**Shipping Dimensions:** 

Bench: 345 (w) x 745 (d) x 250mm (h) Legs: 880 (w) x 90 (d) x 45mm (h) Shipping Weight: 10.8kg