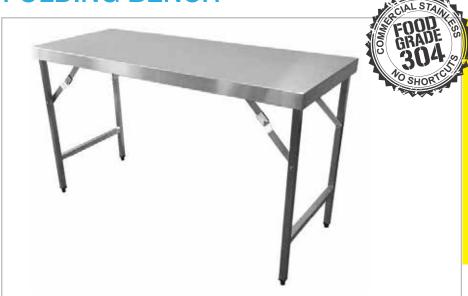

## **FOLDING BENCH**

# 610 SERIES **FOLDING BENCH**

**Overall Dimensions:** 

1829 (w) x 610 (d) x 900 mm (h)

Loading Capacity: 150 kg

**Shipping Dimensions:** 

1850 (w) x 740 (d) x 15 mm (h)

Shipping Weight: 30 kg

Material:

Top: 1.2 mm 304 Grade Stainless Steel

Legs: 304 Grade Stainless Steel

**PRODUCT CODE: 2472FOLD** 

Brayco Stainless Steel is made from 95% recycled materials

## **FEATURES AND BENEFITS**

- · High Grade Stainless Steel.
- · Supplied Fully Assembled.
- · Construction: Our units are fully stainless steel with square legs.
- · Adjustable Feet.