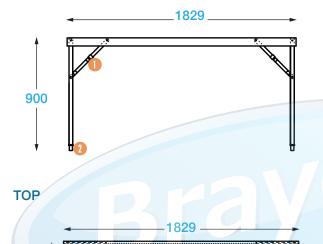

# 610 SERIES **FOLDING BENCH**

**Overall Dimensions:** 

1829 (w) x 610 (d) x 900 mm (h)

Loading Capacity: 150 kg

**Shipping Dimensions:** 

1850 (w) x 740 (d) x 15 mm (h)

Shipping Weight: 30 kg

Material:

#### **FRONT** SIDE

### **COMPONENTS**

- Folding legs
  - Easy lock and release catch
- Adjustable feet Adjustable up to 14 mm