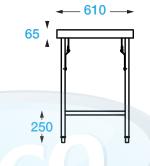

# 610 SERIES **FOLDING BENCH**

**Overall Dimensions:** 

1829 (w) x 610 (d) x 900 mm (h)

Loading Capacity: 150 kg

**Shipping Dimensions:** 

1850 (w) x 740 (d) x 15 mm (h)

Shipping Weight: 30 kg

Material: