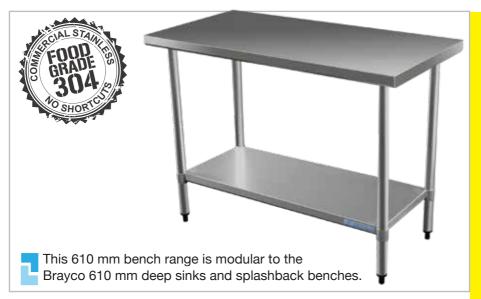

## FLAT BENCH 610mm DEEP



# 610 SERIES FLAT BENCH

## **Overall Dimensions:**

1219 (w) x 610 (d) x 900 mm (h)

**Loading Capacity:** 

Top: 260 kg, Undershelf: 100 kg

**Shipping Dimensions:** 

1250 (w) x 740 (d) x 150 mm (h)

Shipping Weight: 32 kg

#### Material:

Top: 1.2 mm 304 grade stainless steel Undershelf: 1.2 mm galvanised steel Legs: 410 grade 42.5 mm diameter stainless steel

FRONT SIDE



## **PRODUCT CODES: 2448**

Brayco Stainless Steel is made from 95% recycled materials

## **FEATURES AND BENEFITS**

- · Adjustable Height Undershelf.
- · High Grade Stainless Steel.
- Supplied Flat Pack: Simple assembly required.
- Construction: Our units are fully stainless steel with round legs and galvanised undershelf.
- Adjustable Feet: Supplied attached to leg. See additional items below for upgrade option