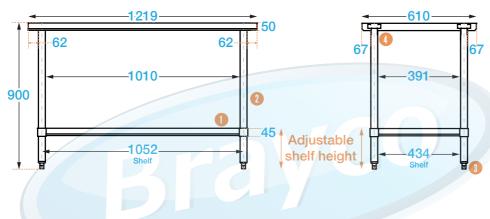

## **Overall Dimensions:**

1219 (w) x 610 (d) x 900 mm (h)

**Loading Capacity:** 

Top: 260 kg, Undershelf: 100 kg

**Shipping Dimensions:** 

1250 (w) x 740 (d) x 150 mm (h)

Shipping Weight: 32 kg

#### Material:

Top: 1.2 mm 304 grade stainless steel Undershelf: 1.2 mm galvanised steel Legs: 410 grade 42.5 mm diameter stainless steel

FRONT SIDE