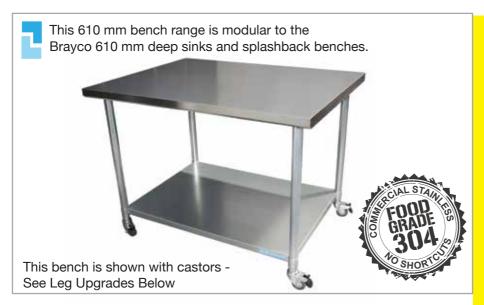

## FLAT BENCH 610mm DEEP

# 610 SERIES FLAT BENCH

**Overall Dimensions:** 

914 (w) x 610 (d) x 900 mm (h)

**Loading Capacity:** 

Top: 200 kg, Undershelf: 100 kg

Shipping Dimensions: 950 (w) x 740 (d) x 150 mm (h)

Shipping Weight: 27 kg

Material:

Top: 1.2 mm 304 grade stainless steel Undershelf: 1.2 mm galvanised steel Legs: 410 grade 42.5 mm diameter stainless steel

#### **FEATURES AND BENEFITS**

- Adjustable Height Undershelf.
- · High Grade Stainless Steel.
- Supplied Flat Pack: Simple assembly required.
- Construction: Our units are fully stainless steel with round legs and galvanised undershelf.
- Adjustable Feet: Supplied attached to leg. See additional items below for upgrade options.

#### COMPONENTS

- Galvanised undershelf1.2 mm (height adjustable)
- Stainless steel legs Ø 42.5 mm
- Adjustable feet Adjustable up to 18 mm
- Welded sockets
  1.2 mm